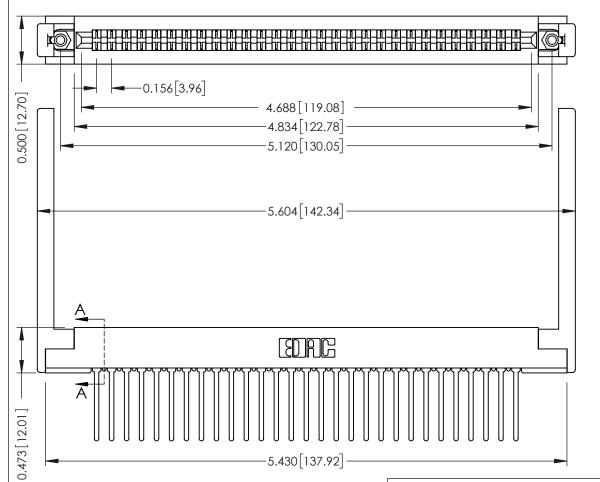

Mounting Option
.344 (8.74) Offset Card Guides

**Contact Detail** 

Wire Wrap .046x.013(1.17x0.33) - Tail LG=.708(17.98) .156 [3.96] Contact Spacing x .200 [5.08] Row Spacing

THIS IS A C.A.D. GENERATED DRAWING

R

OBIOINIAI

ORIGINAL

SECTION A-A

.095 [2.41] Point of Contact (FROM BTM OF SLOT)

Card Slot Accepts .054 [1.37] to .070 [1.78] Thick P.C. Board

## See Accompanying Pages for:

- Contact Bend Details
- Mounting Options

307 / 357 Card Edge Connector Part Number: 357-058-540-268

TORONTO, ONTARIO CANADA

CANADA

OR USED AS THE BASIS FOR MANUFACTURE OR SALE OF APPLYOUR CONNECTION TO QUALITY & SERVICE WITHOUT WRITTEN PERMISSION.