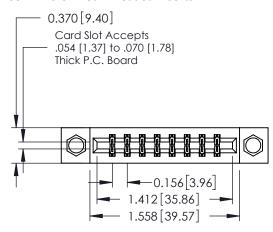

337 / 387 Series Card Edge Connector

**EDAC INC** 

TORONTO, ONTARIO

CANADA

Part Number: 387-016-544-808

YOUR CONNECTION TO QUALITY & SERVICE

ACAD REFERENCE NO.

NTS

DRAWING NUMBER

J.LEE

337 Assembly

DRAWN:

SCALE:

CHECKED:

337 ENG MASTER

OF 3