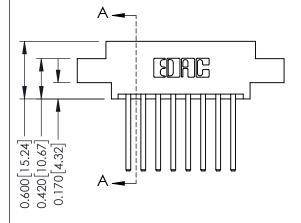

## **Mounting Option**

08-#4-40 Unified Threaded Inserts



## **Contact Detail**

THIS IS A C.A.D. GENERATED DRAWING 544-Wire Wrap .050x.025(1.27x0.64) - Tail LG=.750(19.05)po NOT MAKE MANUAL REVISIONS TO MASTER. .156 [3.96] Contact Spacing x .200 [5.08] Row Spacing

337 / 387 Series Card Edge Connector

**EDAC INC** 

TORONTO, ONTARIO

CANADA

Part Number: 387-016-544-808

YOUR CONNECTION TO QUALITY & SERVICE



ACAD REFERENCE NO.

NTS

DRAWING NUMBER

J.LEE

337 Assembly

DRAWN:

SCALE:

CHECKED:

337 ENG MASTER

OF 3

**ISSUE** 

DATE: OCT. 06/09

DATE:

SHEET

ISSUE NUMBER

ORIGINAL

1



THESE DRAWINGS AND SPECIFICATIONS

ARE THE PROPERTY OF EDAC INC.,AND

OR USED AS THE BASIS FOR THE MANUFACTURE OR SALE OF APPARATUS

WITHOUT WRITTEN PERMISSION.

SHALL NOT BE REPRODUCED, OR COPIED



See Accompanying Pages for:

- **Contact Bend Details**
- **Mounting Options**



ISSUE NUMBER

ORIGINAL

1



| 337 / 387 Series Card Edge Connector<br>Contact Bend Detail           |                                                                                                                                                                                                  | ACAD REFERENCE NO. 337 E |                  | G MASTER      |
|-----------------------------------------------------------------------|--------------------------------------------------------------------------------------------------------------------------------------------------------------------------------------------------|--------------------------|------------------|---------------|
|