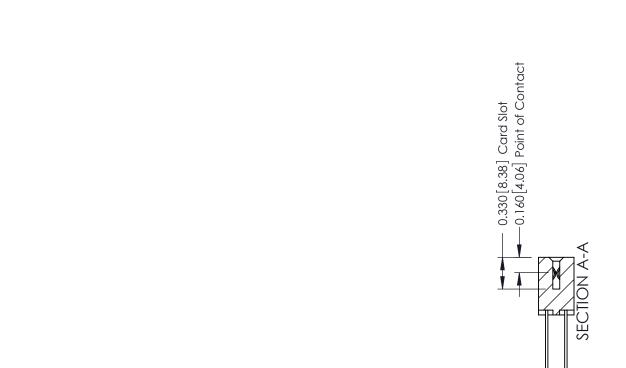

ISSUE NUMBER

ORIGINAL

1

| 337 / 387 Series Card Edge Connector<br>Contact Bend Detail           |                                                                                                                                                                                                  | ACAD REFERENCE NO. 337 E |                  | G MASTER      |
|-----------------------------------------------------------------------|--------------------------------------------------------------------------------------------------------------------------------------------------------------------------------------------------|--------------------------|------------------|---------------|
|                                                                       |                                                                                                                                                                                                  | DRAWN: J.LEE             | DATE: OCT. 06/09 |               |
|                                                                       |                                                                                                                                                                                                  | CHECKED: DATE:           |                  |               |
| EDAC INC TORONTO, ONTARIO CANADA YOUR CONNECTION TO QUALITY & SERVICE | THESE DRAWINGS AND SPECIFICATIONS ARE THE PROPERTY OF EDAC INC.,AND SHALL NOT BE REPRODUCED, OR COPIED OR USED AS THE BASIS FOR THE MANUFACTURE OR SALE OF APPARATUS WITHOUT WRITTEN PERMISSION. | SCALE: NTS               | SHEET            | 2 <b>OF</b> 3 |
|                                                                       |                                                                                                                                                                                                  | DRAWING NUMBER           |                  | ISSUE         |
|                                                                       |                                                                                                                                                                                                  | 337 Assembly             |                  | 1             |