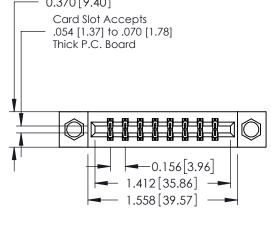

## **See Accompanying Pages for:**

- **Contact Bend Details**
- **Mounting Options**

| 337 / 387 Series Card Edge Connector |
|--------------------------------------|
| Part Number: 387-016-560-207         |