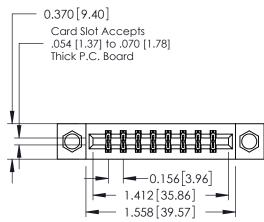

## **See Accompanying Pages for:**

- **Contact Bend Details**
- **Mounting Options**

| 337 / 387 Series Card Edge Connector |
|--------------------------------------|
| Part Number: 387-016-560-207         |