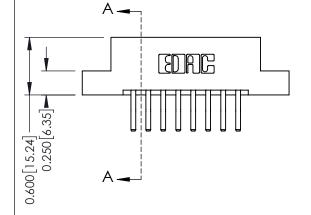

## **Mounting Option**

07-M3-0.5 Metric Threaded Inserts



## **Contact Detail**

560-Extender Board Bend (Code 523 Contacts) .156 [3.96] Contact Spacing x .200 [5.08] Row Spacing

THIS IS A C.A.D. GENERATED DRAWING DO NOT MAKE MANUAL REVISIONS TO MASTER.



ISSUE NUMBER

ORIGINAL

1







## **See Accompanying Pages for:**

- **Contact Bend Details**
- **Mounting Options**

| 337 / 387 Series Card Edge Connector |
|--------------------------------------|
| Part Number: 387-016-560-207         |



**EDAC INC** TORONTO, ONTARIO CANADA

THESE DRAWINGS AND SPECIFICATIONS ARE THE PROPERTY OF EDAC INC.,AND SHALL NOT BE REPRODUCED,OR COPIED OR USED AS THE BASIS FOR THE MANUFACTURE OR SALE OF APPARATUS WITHOUT WRITTEN PERMISSION.

| ACAD REFERENCE NO. | 337 ENG MASTER   |  |  |
|--------------------|------------------|--|--|
| DRAWN: J.LEE       | DATE: OCT. 06/09 |  |  |
| CHECKED:           | DATE:            |  |  |
| SCALE: NTS         | SHEET 1 OF 3     |  |  |
| DRAWING NUMBER     | ISSUE            |  |  |
| 227 Assamalali     | 1                |  |  |

337 Assembly



I