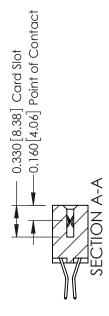

## **Contact Detail**

560-Extender Board Bend (Code 523 Contacts) .156 [3.96] Contact Spacing x .200 [5.08] Row Spacing

THIS IS A C.A.D. GENERATED DRAWING DO NOT MAKE MANUAL REVISIONS TO MASTER.

ISSUE NUMBER

337 Assembly

ISSUE NUMBER

ORIGINAL

1

| 337 / 387 Series Card Edge                                            | ACAD REFERENCE NO.                                                                                                                                                                                | 337 ENG MASTER |                  |               |
|-----------------------------------------------------------------------|---------------------------------------------------------------------------------------------------------------------------------------------------------------------------------------------------|----------------|------------------|---------------|
| Contact Bend Detail                                                   |                                                                                                                                                                                                   | DRAWN: J.LEE   | DATE: OCT. 06/09 |               |
|                                                                       |                                                                                                                                                                                                   | CHECKED:       | DATE:            |               |
| EDAC INC TORONTO, ONTARIO CANADA YOUR CONNECTION TO QUALITY & SERVICE | THESE DRAWINGS AND SPECIFICATIONS ARE THE PROPERTY OF EDAC INC., AND SHALL NOT BE REPRODUCED, OR COPIED OR USED AS THE BASIS FOR THE MANUFACTURE OR SALE OF APPARATUS WITHOUT WRITTEN PERMISSION. | SCALE: NTS     | SHEET            | 2 <b>OF</b> 3 |
|                                                                       |                                                                                                                                                                                                   | DRAWING NUMBER |                  | ISSUE         |
|                                                                       |                                                                                                                                                                                                   | 337 Assembly   |                  | 1             |