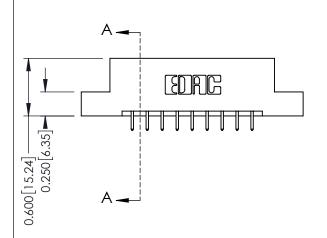

**Mounting Option** 

04-.156 (3.96) Dia. Mounting Holes

**Contact Detail** 

521-P.C. Tail .025 Sq.(0.64 Sq.) - Tail LG=.150(3.81) .156 [3.96] Contact Spacing x .200 [5.08] Row Spacing

THIS IS A C.A.D. GENERATED DRAWING DO NOT MAKE MANUAL REVISIONS TO MASTER.

ISSUE NUMBER

ORIGINAL

1

| 337 / 387 Series Card Edge Connector<br>Contact Bend Detail           |                                                                                                                                                                                                   | ACAD REFERENCE NO. | 337 ENG MASTER   |               |
|-----------------------------------------------------------------------|---------------------------------------------------------------------------------------------------------------------------------------------------------------------------------------------------|--------------------|------------------|---------------|
|                                                                       |                                                                                                                                                                                                   | DRAWN: J.LEE       | DATE: OCT. 06/09 |               |
|                                                                       |                                                                                                                                                                                                   | CHECKED:           | DATE:            |               |
| EDAC INC TORONTO, ONTARIO CANADA YOUR CONNECTION TO QUALITY & SERVICE | THESE DRAWINGS AND SPECIFICATIONS ARE THE PROPERTY OF EDAC INC., AND SHALL NOT BE REPRODUCED, OR COPIED OR USED AS THE BASIS FOR THE MANUFACTURE OR SALE OF APPARATUS WITHOUT WRITTEN PERMISSION. | SCALE: NTS         | SHEET            | 2 <b>OF</b> 3 |
|                                                                       |                                                                                                                                                                                                   | DRAWING NUMBER     |                  | ISSUE         |
|                                                                       |                                                                                                                                                                                                   | 337 Assembly       |                  | 1             |