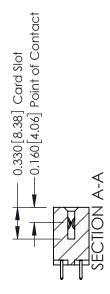

ISSUE NUMBER

ORIGINAL

1

| 337 / 387 Series Card Edge Connector<br>Contact Bend Detail           |                                                                                                                                                                                                   | ACAD REFERENCE NO. | 337 ENG MASTER   |               |
|-----------------------------------------------------------------------|---------------------------------------------------------------------------------------------------------------------------------------------------------------------------------------------------|--------------------|------------------|---------------|
|                                                                       |                                                                                                                                                                                                   | DRAWN: J.LEE       | DATE: OCT. 06/09 |               |
|                                                                       |                                                                                                                                                                                                   | CHECKED:           | DATE:            |               |
| EDAC INC TORONTO, ONTARIO CANADA YOUR CONNECTION TO QUALITY & SERVICE | THESE DRAWINGS AND SPECIFICATIONS ARE THE PROPERTY OF EDAC INC., AND SHALL NOT BE REPRODUCED, OR COPIED OR USED AS THE BASIS FOR THE MANUFACTURE OR SALE OF APPARATUS WITHOUT WRITTEN PERMISSION. | SCALE: NTS         | SHEET            | 2 <b>OF</b> 3 |
|                                                                       |                                                                                                                                                                                                   | DRAWING NUMBER     |                  | ISSUE         |
|                                                                       |                                                                                                                                                                                                   | 337 Assembly       |                  | 1             |