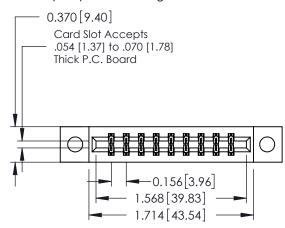

**Mounting Option** 

04-.156 (3.96) Dia. Mounting Holes

**Contact Detail** 

521-P.C. Tail .025 Sq.(0.64 Sq.) - Tail LG=.150(3.81) .156 [3.96] Contact Spacing x .200 [5.08] Row Spacing

THIS IS A C.A.D. GENERATED DRAWING DO NOT MAKE MANUAL REVISIONS TO MASTER.

ISSUE NUMBER

ORIGINAL

1

**See Accompanying Pages for:** 

- **Contact Bend Details**
- **Mounting Options**

| 337 / 387 Series Card Edge Connector |
|--------------------------------------|
| Part Number: 387-018-521-204         |