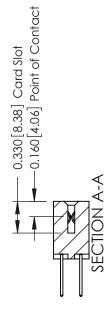

ISSUE NUMBER

ORIGINAL

1

| 337 / 387 Series Card Edge                                            | ACAD REFERENCE NO.                                                                                                                                                                                | 337 ENG MASTER |                  |               |
|-----------------------------------------------------------------------|---------------------------------------------------------------------------------------------------------------------------------------------------------------------------------------------------|----------------|------------------|---------------|
| Contact Bend Detail                                                   | 3                                                                                                                                                                                                 |                | DATE: OCT. 06/09 |               |
| Confact Bend Defall                                                   |                                                                                                                                                                                                   | CHECKED:       | DATE:            |               |
| EDAC INC TORONTO, ONTARIO CANADA YOUR CONNECTION TO QUALITY & SERVICE | THESE DRAWINGS AND SPECIFICATIONS ARE THE PROPERTY OF EDAC INC., AND SHALL NOT BE REPRODUCED, OR COPIED OR USED AS THE BASIS FOR THE MANUFACTURE OR SALE OF APPARATUS WITHOUT WRITTEN PERMISSION. | SCALE: NTS     | SHEET            | 2 <b>OF</b> 3 |
|                                                                       |                                                                                                                                                                                                   | DRAWING NUMBER |                  | ISSUE         |
|                                                                       |                                                                                                                                                                                                   | 337 Assembly   |                  | 1             |