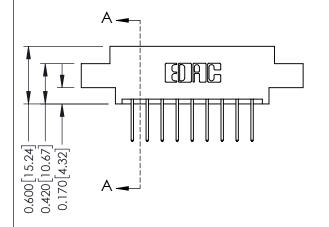

## **Mounting Option**

08-#4-40 Unified Threaded Inserts

## **Contact Detail**

523-P.C. Tail .025 Sq.(0.64 Sq.) - Tail LG=.390(9.91) .156 [3.96] Contact Spacing x .200 [5.08] Row Spacing

THIS IS A C.A.D. GENERATED DRAWING DO NOT MAKE MANUAL REVISIONS TO MASTER.