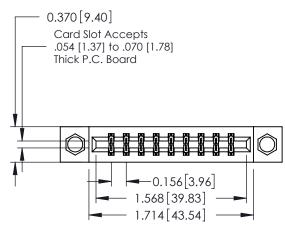

## **See Accompanying Pages for:**

- **Contact Bend Details**
- **Mounting Options**

| 337 / 387 Series Card Edge Connector |
|--------------------------------------|
| Part Number: 387-018-523-808         |

## **Contact Detail**

523-P.C. Tail .025 Sq.(0.64 Sq.) - Tail LG=.390(9.91) .156 [3.96] Contact Spacing x .200 [5.08] Row Spacing

THIS IS A C.A.D. GENERATED DRAWING DO NOT MAKE MANUAL REVISIONS TO MASTER.