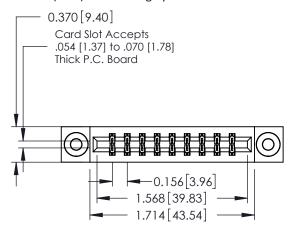

**Mounting Option** 

03-.116 (2.95) I.D. Floating Eyelets

**Contact Detail** 

555-Extender Board Bend (Code 500 Contacts) .156 [3.96] Contact Spacing x .200 [5.08] Row Spacing THIS IS A C.A.D. GENERATED DRAWING DO NOT MAKE MANUAL REVISIONS TO MASTER.

ISSUE NUMBER

1

ORIGINAL

**See Accompanying Pages for:** 

- **Contact Bend Details**
- **Mounting Options**

| 337 / 387 Series Card Edge Connector |
|--------------------------------------|
| Part Number: 387-018-555-803         |