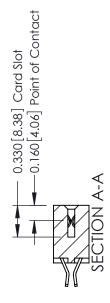

ISSUE NUMBER

ORIGINAL

1

| 337 / 387 Series Card Edge Connector<br>Contact Bend Detail           |                                                                                                                                                                                                 | ACAD REFERENCE NO. | 337 ENG MASTER   |               |
|-----------------------------------------------------------------------|-------------------------------------------------------------------------------------------------------------------------------------------------------------------------------------------------|--------------------|------------------|---------------|
|                                                                       |                                                                                                                                                                                                 | DRAWN: J.LEE       | DATE: OCT. 06/09 |               |
|                                                                       |                                                                                                                                                                                                 | CHECKED:           | DATE:            |               |
| EDAC INC TORONTO, ONTARIO CANADA YOUR CONNECTION TO QUALITY & SERVICE | THESE DRAWINGS AND SPECIFICATIONS ARE THE PROPERTY OF EDAC INC.,AND SHALL NOT BE REPRODUCED,OR COPIED OR USED AS THE BASIS FOR THE MANUFACTURE OR SALE OF APPARATUS WITHOUT WRITTEN PERMISSION. | SCALE: NTS         | SHEET            | 2 <b>OF</b> 3 |
|                                                                       |                                                                                                                                                                                                 | DRAWING NUMBER     |                  | ISSUE         |
|                                                                       |                                                                                                                                                                                                 | 337 Assembly       |                  | 1             |