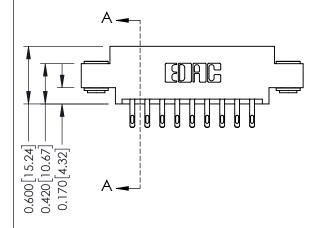

**Mounting Option** 

03-.116 (2.95) I.D. Floating Eyelets

**Contact Detail** 

555-Extender Board Bend (Code 500 Contacts) .156 [3.96] Contact Spacing x .200 [5.08] Row Spacing THIS IS A C.A.D. GENERATED DRAWING DO NOT MAKE MANUAL REVISIONS TO MASTER.

ISSUE NUMBER

ORIGINAL

1

| 337 / 387 Series Card Edge Connector<br>Contact Bend Detail           |                                                                                                                                                                                                 | ACAD REFERENCE NO. | 337 ENG MASTER   |               |
|-----------------------------------------------------------------------|-------------------------------------------------------------------------------------------------------------------------------------------------------------------------------------------------|--------------------|------------------|---------------|
|                                                                       |                                                                                                                                                                                                 | DRAWN: J.LEE       | DATE: OCT. 06/09 |               |
|                                                                       |                                                                                                                                                                                                 | CHECKED:           | DATE:            |               |
| EDAC INC TORONTO, ONTARIO CANADA YOUR CONNECTION TO QUALITY & SERVICE | THESE DRAWINGS AND SPECIFICATIONS ARE THE PROPERTY OF EDAC INC.,AND SHALL NOT BE REPRODUCED,OR COPIED OR USED AS THE BASIS FOR THE MANUFACTURE OR SALE OF APPARATUS WITHOUT WRITTEN PERMISSION. | SCALE: NTS         | SHEET            | 2 <b>OF</b> 3 |
|                                                                       |                                                                                                                                                                                                 | DRAWING NUMBER     |                  | ISSUE         |
|                                                                       |                                                                                                                                                                                                 | 337 Assembly       |                  | 1             |