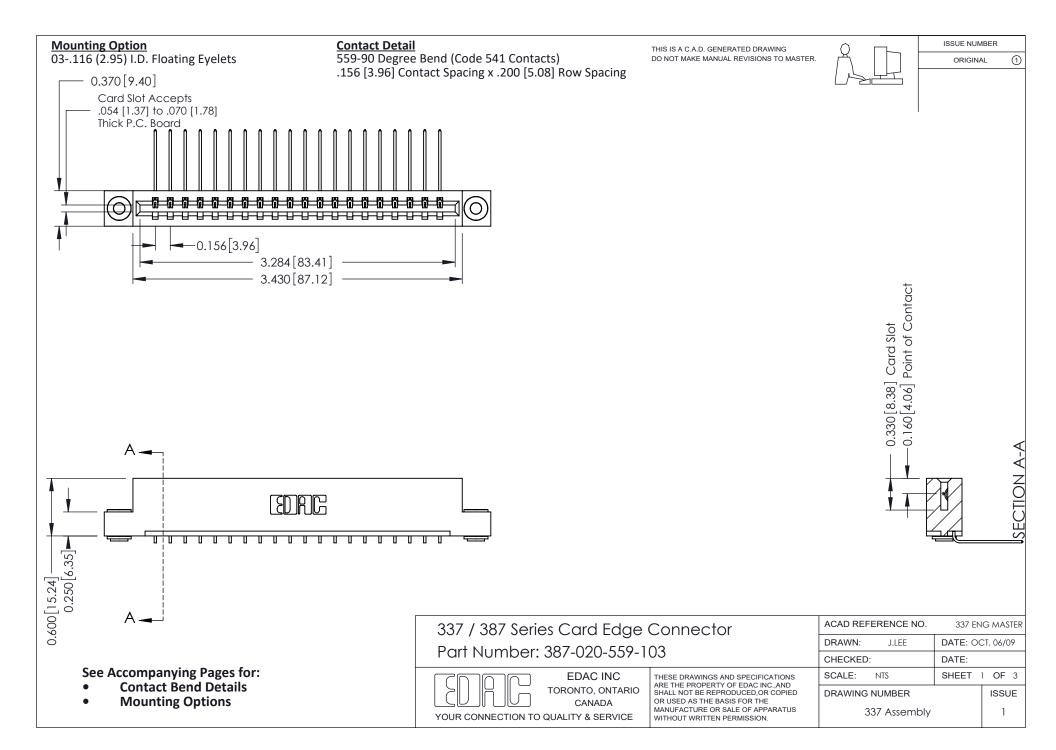

ISSUE NUMBER

ORIGINAL

1



| 337 / 387 Series Card Edge Connector<br>Contact Bend Detail           |                                                                                                                                                                                                  | ACAD REFERENCE NO. 337 E |                  | G MASTER      |
|-----------------------------------------------------------------------|--------------------------------------------------------------------------------------------------------------------------------------------------------------------------------------------------|--------------------------|------------------|---------------|
|                                                                       |