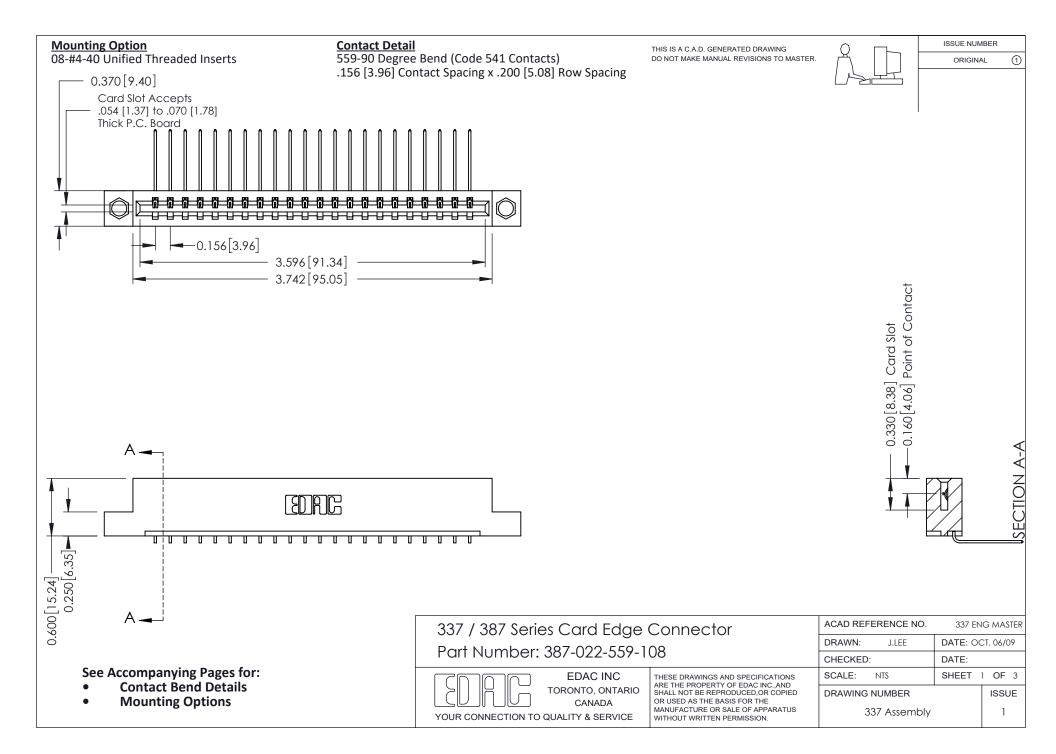

ISSUE NUMBER

ORIGINAL

1



| 337 / 387 Series Card Edge Connector<br>Contact Bend Detail           |                                                                                                                                                                                                  | ACAD REFERENCE NO. 337 E |                  | G MASTER      |
|-----------------------------------------------------------------------|--------------------------------------------------------------------------------------------------------------------------------------------------------------------------------------------------|--------------------------|------------------|---------------|
|                                                                       |