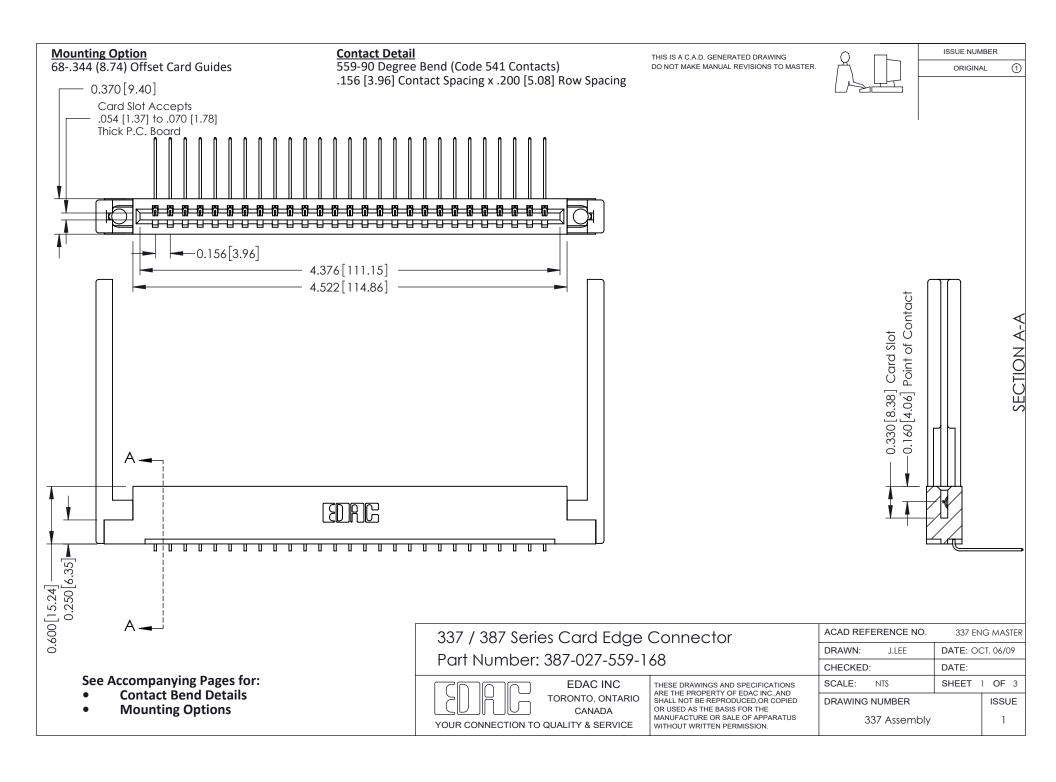

ISSUE NUMBER

ORIGINAL

1

| 337 / 387 Series Card Edge Connector<br>Contact Bend Detail           |                                                                                                                                                                                                  | ACAD REFERENCE NO. 337 E |                  | G MASTER      |
|-----------------------------------------------------------------------|--------------------------------------------------------------------------------------------------------------------------------------------------------------------------------------------------|--------------------------|------------------|---------------|
|                                                                       |                                                                                                                                                                                                  | DRAWN: J.LEE             | DATE: OCT. 06/09 |               |
|                                                                       |                                                                                                                                                                                                  | CHECKED: DATE:           |                  |               |
| EDAC INC TORONTO, ONTARIO CANADA YOUR CONNECTION TO QUALITY & SERVICE | THESE DRAWINGS AND SPECIFICATIONS ARE THE PROPERTY OF EDAC INC.,AND SHALL NOT BE REPRODUCED, OR COPIED OR USED AS THE BASIS FOR THE MANUFACTURE OR SALE OF APPARATUS WITHOUT WRITTEN PERMISSION. | SCALE: NTS               | SHEET            | 2 <b>OF</b> 3 |
|                                                                       |                                                                                                                                                                                                  | DRAWING NUMBER           |                  | ISSUE         |
|                                                                       |                                                                                                                                                                                                  | 337 Assembly             |                  | 1             |