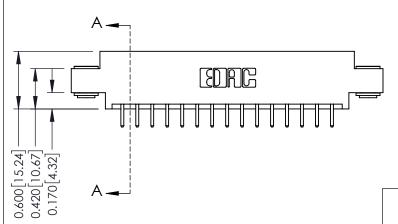

| ACAD REFERENCE NO. | 337 ENG MASTER   |  |  |
|--------------------|------------------|--|--|
| DRAWN: J.LEE       | DATE: OCT. 06/09 |  |  |
| CHECKED:           | DATE:            |  |  |
| SCALE: NTS         | SHEET 1 OF 3     |  |  |
| DRAWING NUMBER     | ISSUE            |  |  |
| 337 Assembly       | 1                |  |  |