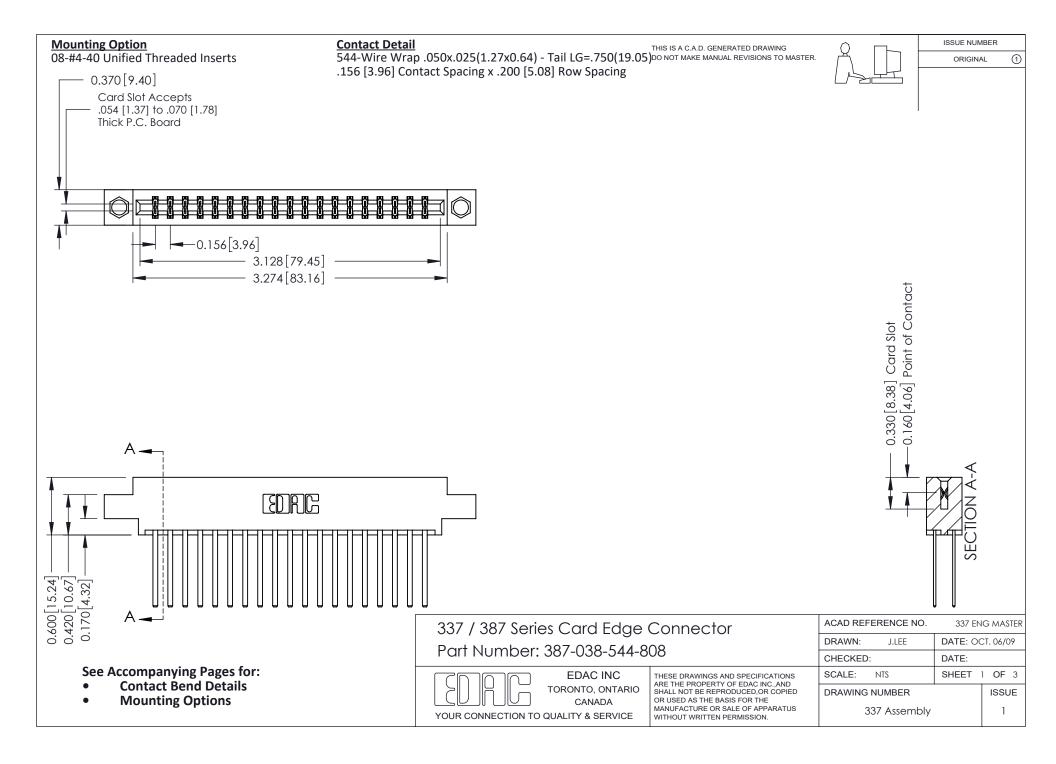

ISSUE NUMBER

ORIGINAL

1

| 337 / 387 Series Card Edge Connector<br>Contact Bend Detail           |                                                                                                                                                                                                  | ACAD REFERENCE NO. 337 E |                  | G MASTER      |
|-----------------------------------------------------------------------|--------------------------------------------------------------------------------------------------------------------------------------------------------------------------------------------------|--------------------------|------------------|---------------|
|                                                                       |                                                                                                                                                                                                  | DRAWN: J.LEE             | DATE: OCT. 06/09 |               |
|                                                                       |                                                                                                                                                                                                  | CHECKED: DATE:           |                  |               |
| EDAC INC TORONTO, ONTARIO CANADA YOUR CONNECTION TO QUALITY & SERVICE | THESE DRAWINGS AND SPECIFICATIONS ARE THE PROPERTY OF EDAC INC.,AND SHALL NOT BE REPRODUCED, OR COPIED OR USED AS THE BASIS FOR THE MANUFACTURE OR SALE OF APPARATUS WITHOUT WRITTEN PERMISSION. | SCALE: NTS               | SHEET            | 2 <b>OF</b> 3 |
|                                                                       |                                                                                                                                                                                                  | DRAWING NUMBER           |                  | ISSUE         |
|                                                                       |                                                                                                                                                                                                  | 337 Assembly             |                  | 1             |