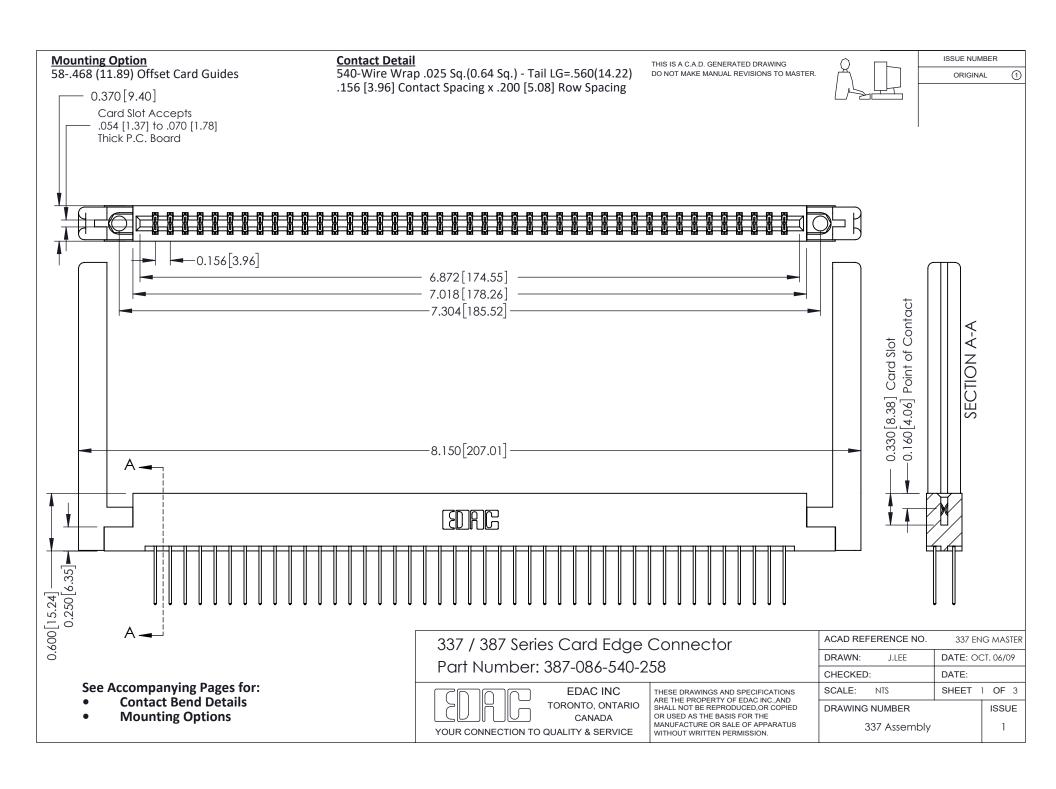

ISSUE NUMBER

ORIGINAL

1



| 337 / 387 Series Card Edge Connector<br>Contact Bend Detail           |                                                                                                                                                                                                  | ACAD REFERENCE NO. 337 E |                  | G MASTER      |
|-----------------------------------------------------------------------|--------------------------------------------------------------------------------------------------------------------------------------------------------------------------------------------------|--------------------------|------------------|---------------|
|                                                                       |