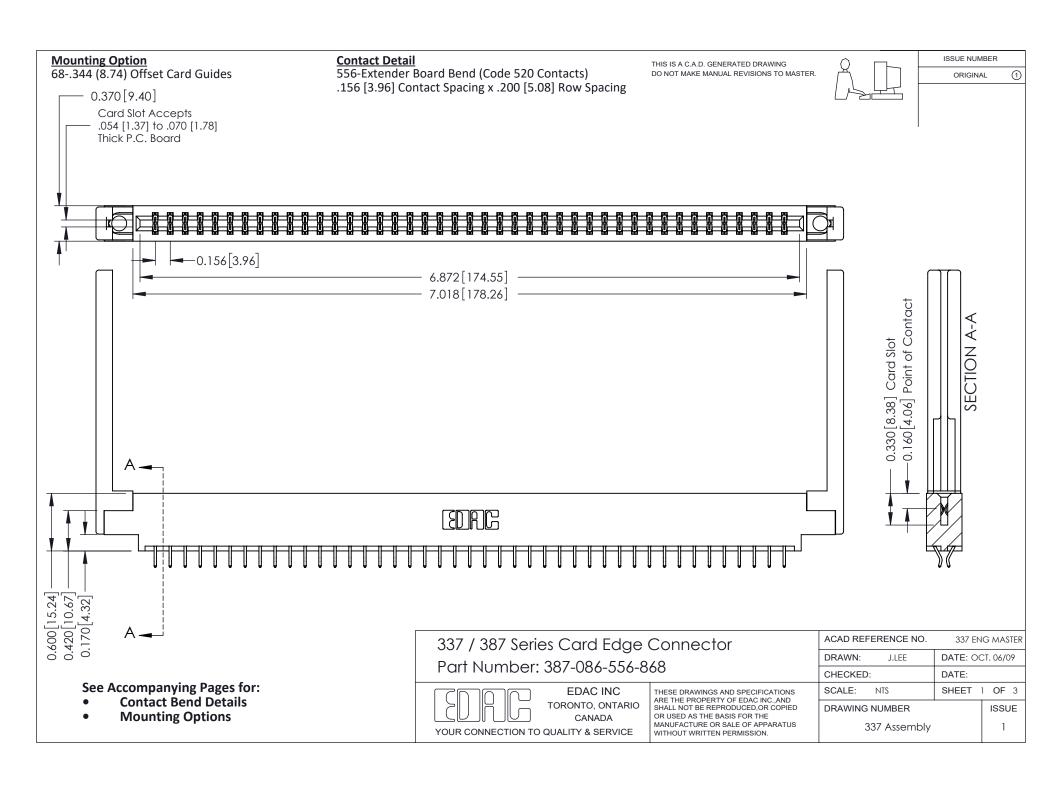

ISSUE NUMBER

ORIGINAL

1



| 337 / 387 Series Card Edge Connector<br>Contact Bend Detail           |                                                                                                                                                                                                  | ACAD REFERENCE NO. 337 E |                  | G MASTER      |
|-----------------------------------------------------------------------|--------------------------------------------------------------------------------------------------------------------------------------------------------------------------------------------------|--------------------------|------------------|---------------|
|                                                                       |