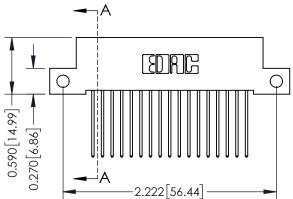

## **Mounting Option**

12-.128 (3.25) Dia. Side Mounting Holes

## **Contact Detail**

542-Wire Wrap .025 Sq.(0.64 Sq.) - Tail LG=.655(16.64) .100 [2.54] Contact Spacing x .200 [5.08] Row Spacing

THIS IS A C.A.D. GENERATED DRAWING

ISSUE NUMBER

ORIGINAL

0.410[10.41]





## **See Accompanying Pages for:**

- Contact Bend Details
- Mounting Options



| 342 / 392 Cara Eage Connector         |                                                                   | THE REPORT OF THE CONTROLL |             |         |           |  |
|---------------------------------------|-------------------------------------------------------------------|----------------------------|-------------|---------|-----------|--|
| Part Number: 392-017-542-112          |                                                                   | DRAWN:                     | J.LEE       | DATE: O | CT. 06/09 |  |
|                                       |                                                                   | CHECKED:                   |             | DATE:   |           |  |
| EDA