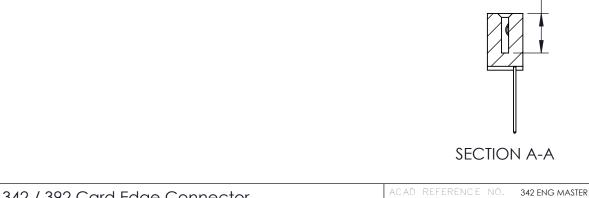

THIS IS A C.A.D. GENERATED DRAWING DO NOT MAKE MANUAL REVISIONS TO MASTER. ISSUE NUMBER

ORIGINAL

1

| 342 / 392 Series Card Edge Connector<br>Contact Bend Detail |                                                                   | ACAD REFERENCE NO. 342 ENG MASTER |             |                  |        |  |
|-------------------------------------------------------------|-------------------------------------------------------------------|-----------------------------------|-------------|------------------|--------|--|
|                                                             |                                                                   | DRAWN:                            | J.LEE       | DATE: OCT. 06/09 |        |  |
|                                                             |                                                                   | CHECKED:                          |             | DATE:            |        |  |
| EDAC INC                                                    | THESE DRAWINGS AND SPECIFICATIONS ARE THE PROPERTY OF EDAC INCAND | SCALE:                            | NTS         | SHEET :          | 2 OF 3 |  |
| TORONTO, ONTARIO                                            | SHALL NOT BE REPRODUCED, OR COPIED OR USED AS THE BASIS FOR THE   | DRAWING                           | NUMBER      |                  | ISSUE  |  |
| YOUR CONNECTION TO QUALITY & SERVICE                        | MANUFACTURE OR SALE OF APPARATUS                                  | 3                                 | 42 Assembly |                  | 1      |  |