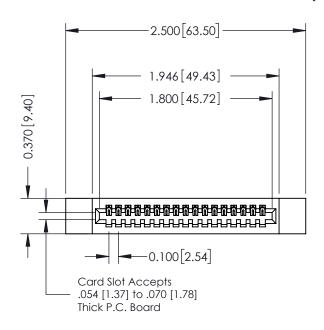

## **See Accompanying Pages for:**

- Contact Bend Details
- Mounting Options

| 342 / 392 Cara Eage Connector         |                                                                   | THE REPORT OF THE CONTROLL |             |         |           |  |
|---------------------------------------|-------------------------------------------------------------------|----------------------------|-------------|---------|-----------|--|
| Part Number: 392-017-542-112          |                                                                   | DRAWN:                     | J.LEE       | DATE: O | CT. 06/09 |  |
|                                       |                                                                   | CHECKED:                   |             | DATE:   |           |  |
| EDAC INC                              | THESE DRAWINGS AND SPECIFICATIONS ARE THE PROPERTY OF EDAC INCAND | SCALE:                     | NTS         | SHEET   | 1 OF 3    |  |
| I   S   S   S   S   S   S   S   S   S | HALL NOT BE REPRODUCED,OR COPIED  R USED AS THE BASIS FOR THE     | DRAWING                    | NUMBER      |         | ISSUE     |  |
| MA CANADA                             | ANUFACTURE OR SALE OF APPARATUS<br>ITHOUT WRITTEN PERMISSION.     | 3                          | 42 Assembly |         | 1         |  |