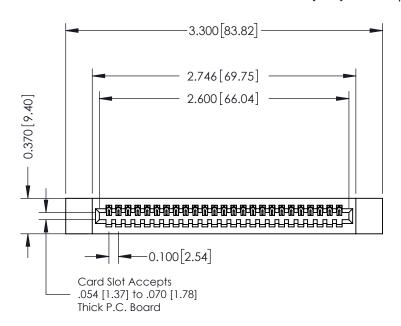

DATE: OCT. 06/09 J.LEE SHEET 1 OF 3

342 Assembly

THIS IS A C.A.D. GENERATED DRAWING DO NOT MAKE MANUAL REVISIONS TO MASTER. ISSUE NUMBER

ORIGINAL

1

| 342 / 392 Series Card Edge Connector<br>Contact Bend Detail |                                                                                                                                     | ACAD REFERENCE NO. 342 ENG MASTER |             |          |          |
|-------------------------------------------------------------|-------------------------------------------------------------------------------------------------------------------------------------|-----------------------------------|-------------|----------|----------|
|                                                             |                                                                                                                                     | DRAWN:                            | J.LEE       | DATE: OC | T. 06/09 |
|                                                             |                                                                                                                                     | CHECKED                           | ):          | DATE:    |          |
| EDAC INC                                                    | ARE THE PROPERTY OF EDAC INC.,AND — SHALL NOT BE REPRODUCED,OR COPIED OR USED AS THE BASIS FOR THE MANUFACTURE OR SALE OF APPARATUS | SCALE:                            | NTS         | SHEET :  | 2 OF 3   |
| TORONTO, ONTARIO                                            |                                                                                                                                     | DRAWING                           | NUMBER      |          | ISSUE    |
| YOUR CONNECTION TO QUALITY & SERVICE                        |                                                                                                                                     | 3                                 | 42 Assembly |          | 1        |