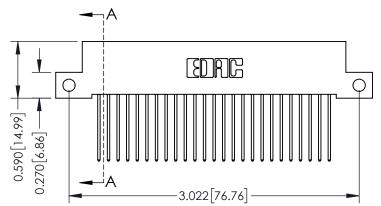

## 0.410[10.41] **SECTION A-A**

342 ENG MASTER

DATE: OCT. 06/09 J.LEE SHEET 1 OF 3

342 Assembly

THIS IS A C.A.D. GENERATED DRAWING DO NOT MAKE MANUAL REVISIONS TO MASTER. ISSUE NUMBER

ORIGINAL

1

| 342 / 392 Series Card Edge Connector<br>Contact Bend Detail |                                                                                                                                     | ACAD REFERENCE NO. 342 ENG MASTER |             |          |          |
|-------------------------------------------------------------|-------------------------------------------------------------------------------------------------------------------------------------|-----------------------------------|-------------|----------|----------|
|                                                             |                                                                                                                                     | DRAWN:                            | J.LEE       | DATE: OC | T. 06/09 |
|                                                             |                                                                                                                                     | CHECKED                           | ):          | DATE:    |          |
| EDAC INC                                                    | ARE THE PROPERTY OF EDAC INC.,AND — SHALL NOT BE REPRODUCED,OR COPIED OR USED AS THE BASIS FOR THE MANUFACTURE OR SALE OF APPARATUS | SCALE:                            | NTS         | SHEET :  | 2 OF 3   |
| TORONTO, ONTARIO                                            |                                                                                                                                     | DRAWING                           | NUMBER      |          | ISSUE    |
| YOUR CONNECTION TO QUALITY & SERVICE                        |                                                                                                                                     | 3                                 | 42 Assembly |          | 1        |