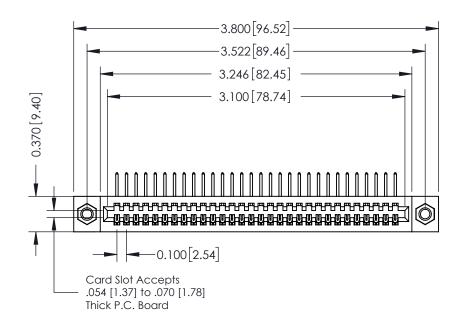

342 Assembly

THIS IS A C.A.D. GENERATED DRAWING DO NOT MAKE MANUAL REVISIONS TO MASTER. ISSUE NUMBER

ORIGINAL

1

| 342 / 392 Series Card Edge Connector<br>Contact Bend Detail |                                                                                                                                                                                                  | ACAD REFERENCE NO. 342 ENG MASTER |             |                  |        |
|-------------------------------------------------------------|--------------------------------------------------------------------------------------------------------------------------------------------------------------------------------------------------|-----------------------------------|-------------|------------------|--------|
|                                                             |                                                                                                                                                                                                  | DRAWN:                            | J.LEE       | DATE: OCT. 06/09 |        |
|                                                             |                                                                                                                                                                                                  | CHECKED:                          |             | DATE:            |        |
| TORONTO, ONTARIO                                            | THESE DRAWINGS AND SPECIFICATIONS ARE THE PROPERTY OF EDAC INC. AND SHALL NOT BE REPRODUCED, OR COPIED OR USED AS THE BASIS FOR THE MANUFACTURE OR SALE OF APPARATUS WITHOUT WRITTEN PERMISSION. | SCALE:                            | NTS         | SHEET :          | 2 OF 3 |
|                                                             |                                                                                                                                                                                                  | DRAWING                           | NUMBER      |                  | ISSUE  |
| YOUR CONNECTION TO QUALITY & SERVICE                        |                                                                                                                                                                                                  | 3                                 | 42 Assembly |                  | 1      |