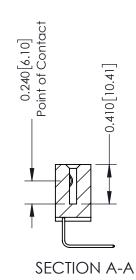

**Mounting Option** 07-M3-0.5 Metric Threaded Inserts **Contact Detail** 

558-90 Degree Bend (Code 541 Contacts) .100 [2.54] Contact Spacing x .200 [5.08] Row Spacing