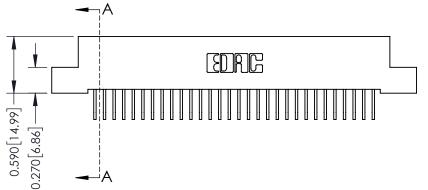

THIS IS A C.A.D. GENERATED DRAWING DO NOT MAKE MANUAL REVISIONS TO MASTER

ISSUE NUMBER

ORIGINAL

1

| 342 / 392 Card Edge Connector<br>Mounting Options |                                                                                                                                                                                               | ACAD REFERENCE NO. 342 ENG MASTER |                         |        |  |  |
|---------------------------------------------------|-----------------------------------------------------------------------------------------------------------------------------------------------------------------------------------------------|-----------------------------------|-------------------------|--------|--|--|
|                                                   |                                                                                                                                                                                               | DRAWN: J.LEE                      | DATE: <b>OCT. 06/09</b> |        |  |  |
|                                                   |                                                                                                                                                                                               | CHECKED:                          | DATE:                   |        |  |  |
| TORONTO, ONTARIO                                  | THESE DRAWINGS AND SPECIFICATIONS ARE THE PROPERTY OF EDAC INCAND SHALL NOT BE REPRODUCED,OR COPIED OR USED AS THE BASIS FOR THE MANUFACTURE OR SALE OF APPARATUS WITHOUT WRITTEN PERMISSION. | SCALE: NTS                        | SHEET :                 | 3 OF 3 |  |  |
|                                                   |                                                                                                                                                                                               | DRAWING NUMBER                    | •                       | ISSUE  |  |  |
| YOUR CONNECTION TO QUALITY & SERVICE              |                                                                                                                                                                                               | 342 Assembly                      |                         | 1      |  |  |