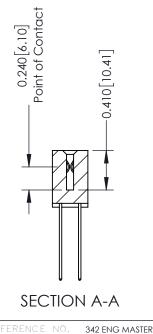

## **Contact Detail**

CUITACL DETAIL

THIS IS A C.A.D. GENERATED DRAWING

544-Wire Wrap .050x.025(1.27x0.64) - Tail LG=.760(19.30)

DO NOT MAKE MANUAL REVISIONS TO MASTER. .100 [2.54] Contact Spacing x .200 [5.08] Row Spacing

YOUR CONNECTION TO QUALITY & SERVICE

THIS IS A C.A.D. GENERATED DRAWING DO NOT MAKE MANUAL REVISIONS TO MASTER. ISSUE NUMBER

ORIGINAL

1

| 342 / 392 Series Card Edge Connector<br>Contact Bend Detail |                                                                                                                                    |          | ACAD REFERENCE NO. 342 ENG MASTER |                  |        |  |
|-------------------------------------------------------------|------------------------------------------------------------------------------------------------------------------------------------|----------|-----------------------------------|------------------|--------|--|
|                                                             |                                                                                                                                    |          | J.LEE                             | DATE: OCT. 06/09 |        |  |
| Confider bend beldii                                        |                                                                                                                                    | CHECKED: |                                   | DATE:            |        |  |
| EDAC INC TORONTO, ONTARIO                                   | THESE DRAWINGS AND SPECIFICATIONS ARE THE PROPERTY OF EDAC INC.,AND SHALL NOT BE REPRODUCED,OR COPIED OR USED AS THE BASIS FOR THE | SCALE:   | NTS                               | SHEET :          | 2 OF 3 |  |
|                                                             |                                                                                                                                    | DRAWING  | NUMBER                            |                  | ISSUE  |  |
| YOUR CONNECTION TO QUALITY & SERVICE                        | MANUFACTURE OR SALE OF APPARATUS                                                                                                   | 3        | 42 Assembly                       |                  | 1      |  |