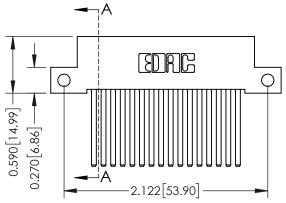

## **Mounting Option**

12-.128 (3.25) Dia. Side Mounting Holes

THIS IS A C.A.D. GENERATED DRAWING DO NOT MAKE MANUAL REVISIONS TO MASTER

ISSUE NUMBER

ORIGINAL

1

| 342 / 392 Card Edge Conne            | ACAD REFERENCE NO. 342 ENG MASTER                                                                                                                                                                |                         |         |        |
|--------------------------------------|--------------------------------------------------------------------------------------------------------------------------------------------------------------------------------------------------|-------------------------|---------|--------|
| Mounting Options                     | DRAWN: J.LEE                                                                                                                                                                                     | DATE: <b>OCT. 06/09</b> |         |        |
| Moorning Ophons                      |                                                                                                                                                                                                  | CHECKED:                | DATE:   |        |
| I I A II A III A TORONTO, ONTARIO    | THESE DRAWINGS AND SPECIFICATIONS ARE THE PROPERTY OF EDAC INC.,AND SHALL NOT BE REPRODUCED, OR COPIED OR USED AS THE BASIS FOR THE MANUFACTURE OR SALE OF APPARATUS WITHOUT WRITTEN PERMISSION. | SCALE: NTS              | SHEET : | 3 OF 3 |
|                                      |                                                                                                                                                                                                  | DRAWING NUMBER          | •       | ISSUE  |
| YOUR CONNECTION TO QUALITY & SERVICE |                                                                                                                                                                                                  | 342 Assembly            |         | 1      |