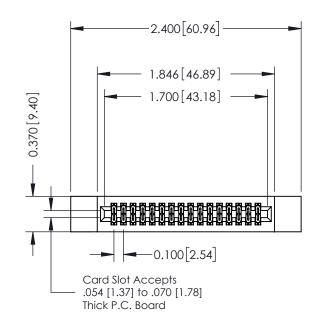

## **See Accompanying Pages for:**

- **Contact Bend Details**
- **Mounting Options**

342 Assembly

DATE: OCT. 06/09

SHEET 1 OF 3

| 342 / 392 Car                | / 392 Card Edge Connector  |                                                                   |         |        |
|------------------------------|----------------------------|-------------------------------------------------------------------|---------|--------|
|                              |                            |                                                                   |         | J.LEE  |
| Part Number: 392-032-544-212 |                            | CHECKED:                                                          |         |        |
|                              |                            | THESE DRAWINGS AND SPECIFICATIONS ARE THE PROPERTY OF EDAC INCAND | SCALE:  | NTS    |
|                              | TORONTO, ONTARIO<br>CANADA | SHALL NOT BE REPRODUCED, OR COPIED OR USED AS THE BASIS FOR THE   | DRAWING | NUMBEF |