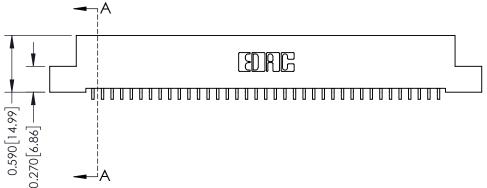

THIS IS A C.A.D. GENERATED DRAWING DO NOT MAKE MANUAL REVISIONS TO MASTER

ISSUE NUMBER

ORIGINAL

1

| 342 / 392 Card Edge Connector<br>Mounting Options |                                                                                                                                                                                                 | ACAD REFERENCE NO. 342 ENG MASTER |                         |        |  |  |
|---------------------------------------------------|-------------------------------------------------------------------------------------------------------------------------------------------------------------------------------------------------|-----------------------------------|-------------------------|--------|--|--|
|                                                   |                                                                                                                                                                                                 | DRAWN: J.LEE                      | DATE: <b>OCT. 06/09</b> |        |  |  |
|                                                   |                                                                                                                                                                                                 | CHECKED:                          | DATE:                   |        |  |  |
| TORONTO, ONTARIO                                  | THESE DRAWINGS AND SPECIFICATIONS ARE THE PROPERTY OF EDAC INC.,AND SHALL NOT BE REPRODUCED,OR COPIED OR USED AS THE BASIS FOR THE MANUFACTURE OR SALE OF APPARATUS WITHOUT WRITTEN PERMISSION. | SCALE: NTS                        | SHEET :                 | 3 OF 3 |  |  |
|                                                   |                                                                                                                                                                                                 | DRAWING NUMBER                    | •                       | ISSUE  |  |  |
| YOUR CONNECTION TO QUALITY & SERVICE              |                                                                                                                                                                                                 | 342 Assembly                      |                         | 1      |  |  |