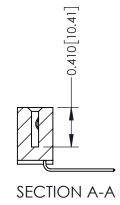

THIS IS A C.A.D. GENERATED DRAWING DO NOT MAKE MANUAL REVISIONS TO MASTER

ISSUE NUMBER

ORIGINAL

1

| 342 / 392 Card Edge Connector<br>Mounting Options |                                                                                                                                                                                                 | ACAD REFERENCE NO. 342 ENG MASTER |                         |        |  |  |
|---------------------------------------------------|-------------------------------------------------------------------------------------------------------------------------------------------------------------------------------------------------|-----------------------------------|-------------------------|--------|--|--|
|                                                   |                                                                                                                                                                                                 | DRAWN: J.LEE                      | DATE: <b>OCT. 06/09</b> |        |  |  |
|                                                   |                                                                                                                                                                                                 | CHECKED:                          | DATE:                   |        |  |  |
| TORONTO, ONTARIO                                  | THESE DRAWINGS AND SPECIFICATIONS ARE THE PROPERTY OF EDAC INC.,AND SHALL NOT BE REPRODUCED,OR COPIED OR USED AS THE BASIS FOR THE MANUFACTURE OR SALE OF APPARATUS WITHOUT WRITTEN PERMISSION. | SCALE: NTS                        | SHEET :                 | 3 OF 3 |  |  |
|                                                   |                                                                                                                                                                                                 | DRAWING NUMBER                    | •                       | ISSUE  |  |  |
| YOUR CONNECTION TO QUALITY & SERVICE              |                                                                                                                                                                                                 | 342 Assembly                      |                         | 1      |  |  |