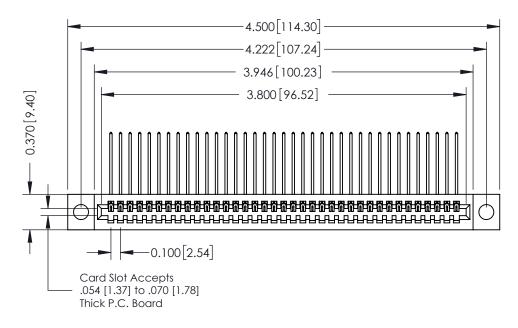

## **See Accompanying Pages for:**

- **Contact Bend Details**
- **Mounting Options**

342 / 392 Card Edge Connector Part Number: 392-037-559-104

YOUR CONNECTION TO QUALITY & SERVICE

CANADA

342 ENG MASTER J.LEE DATE: OCT. 06/09 SHEET 1 OF 3

342 Assembly

THIS IS A C.A.D. GENERATED DRAWING DO NOT MAKE MANUAL REVISIONS TO MASTER. ISSUE NUMBER

ORIGINAL

1

| 342 / 392 Series Card Edge Connector<br>Contact Bend Detail |                                                                                                                                                                                                  | ACAD REFERENCE NO. 342 ENG MASTER |             |                  |        |
|-------------------------------------------------------------|--------------------------------------------------------------------------------------------------------------------------------------------------------------------------------------------------|-----------------------------------|-------------|------------------|--------|
|                                                             |                                                                                                                                                                                                  | DRAWN:                            | J.LEE       | DATE: OCT. 06/09 |        |
|                                                             |                                                                                                                                                                                                  | CHECKED:                          |             | DATE:            |        |
| TORONTO, ONTARIO                                            | THESE DRAWINGS AND SPECIFICATIONS ARE THE PROPERTY OF EDAC INC. AND SHALL NOT BE REPRODUCED, OR COPIED OR USED AS THE BASIS FOR THE MANUFACTURE OR SALE OF APPARATUS WITHOUT WRITTEN PERMISSION. | SCALE:                            | NTS         | SHEET :          | 2 OF 3 |
|                                                             |                                                                                                                                                                                                  | DRAWING                           | NUMBER      |                  | ISSUE  |
| YOUR CONNECTION TO QUALITY & SERVICE                        |                                                                                                                                                                                                  | 3                                 | 42 Assembly |                  | 1      |