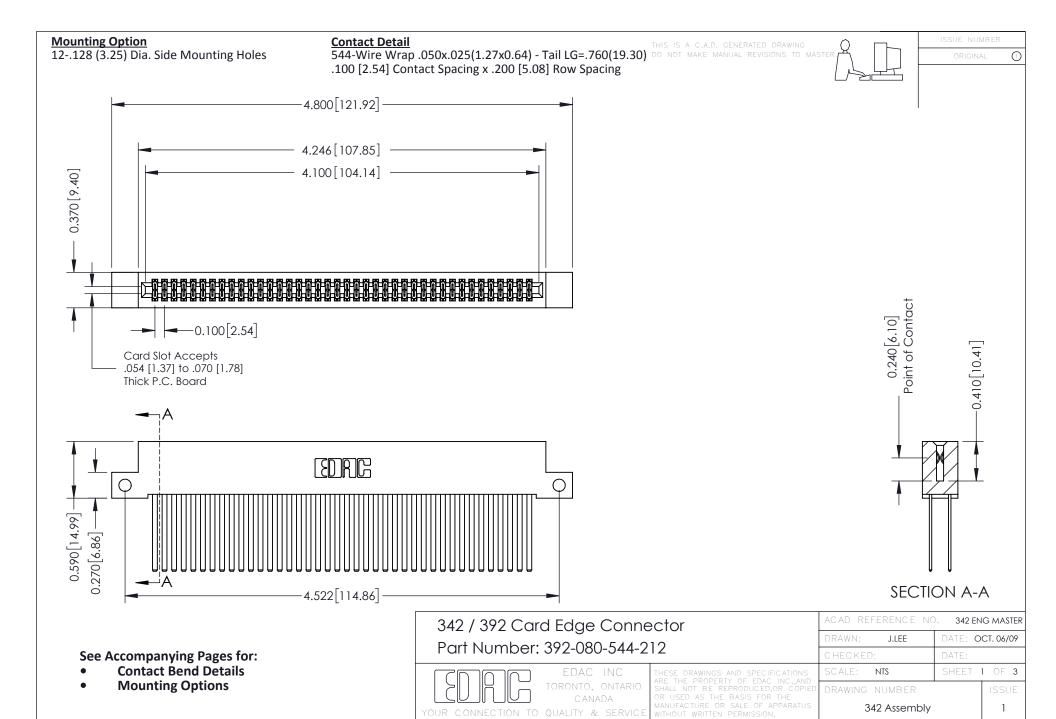

THIS IS A C.A.D. GENERATED DRAWING DO NOT MAKE MANUAL REVISIONS TO MASTER. ISSUE NUMBER

ORIGINAL

1



| 342 / 392 Series Card Edge Connector<br>Contact Bend Detail |                                                                                                                                                                                                  | ACAD REFERENCE NO. 342 ENG MASTER |             |                  |        |
|-------------------------------------------------------------|--------------------------------------------------------------------------------------------------------------------------------------------------------------------------------------------------|-----------------------------------|-------------|------------------|--------|
|