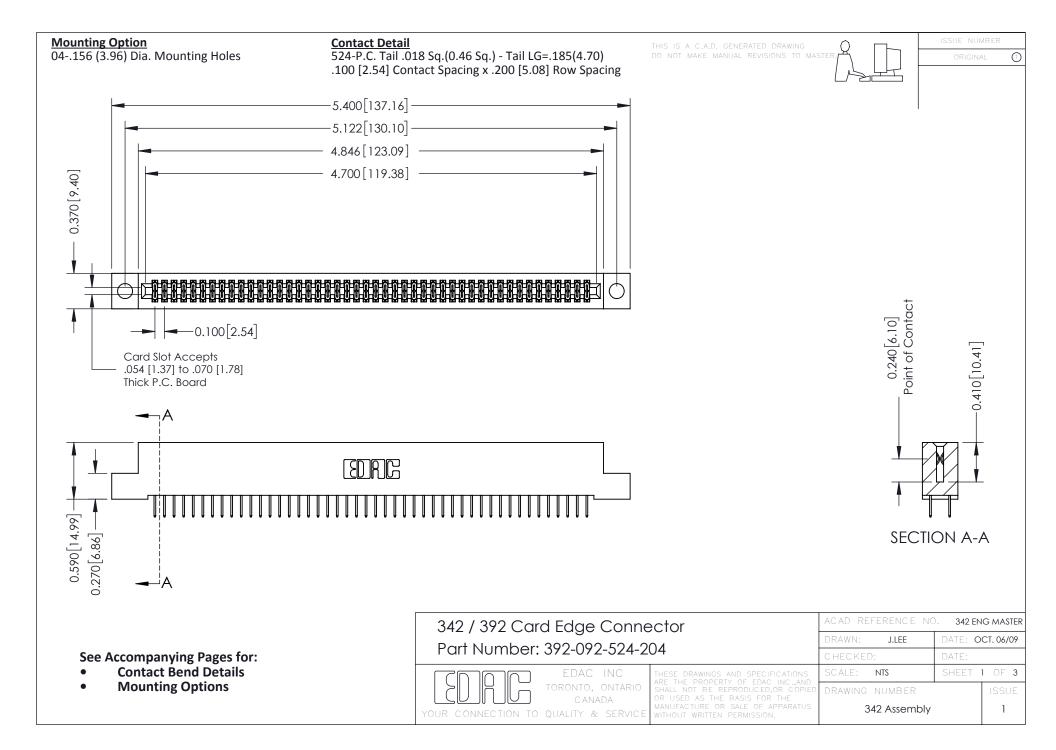

THIS IS A C.A.D. GENERATED DRAWING DO NOT MAKE MANUAL REVISIONS TO MASTER. ISSUE NUMBER

ORIGINAL

1



| 342 / 392 Series Card Edge Connector<br>Contact Bend Detail |                                                                                                                                                                                                  | ACAD REFERENCE NO. 342 ENG MASTER |             |                  |        |
|-------------------------------------------------------------|--------------------------------------------------------------------------------------------------------------------------------------------------------------------------------------------------|-----------------------------------|-------------|------------------|--------|
|