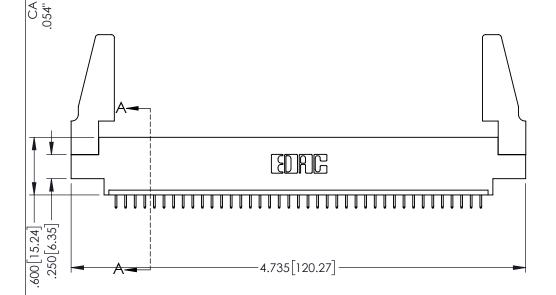

3002 1101110211

ORIGINAL

1

V NOILD 330 [8.38] CARD SLOT 160 [4.06] POINT OF CONTACT

INSULATOR MATERIAL: THERMOPLASTIC PBT BLACK, UL 94V-0

CONTACT MATERIAL; COPPER TIN ALLOY

CONTACT PLATING: GOLD ON THE MATING AREA, TIN PLATING ON THE CONTACT TAILS, NICKEL UNDERPLATE

345/395 SERIES CARD EDGE CONNECTOR PART NUMBER: 395-039-525-688

EDAC INC TORONTO, ONTARIC CANADA

YOUR CONNECTION TO QUALITY & SERVICE WITH

THESE DRAWINGS AND SPECIFICATIONS ARE THE PROPERTY OF EDAC INC.,AND SHALL NOT BE REPRODUCED,OR COPIED OR USED AS THE BASIS FOR THE MANUFACTURE OR SALE OF APPARATUS WITHOUT WRITTEN PERMISSION.

| ACAD REFERENCE NO. 345-ENG-MASTER |                 |           |  |
|-----------------------------------|-----------------|-----------|--|
| DRAWN: R.STA.MONICA               | DATE: <b>MA</b> | Y.16/2017 |  |
| CHECKED:                          | DATE:           |           |  |
| SCALE: 1:1                        | SHEET 1         | OF 2      |  |
| DRAWING NUMBER                    |                 | ISSUE     |  |
| 345-ENG-MASTER                    |                 | 1         |  |