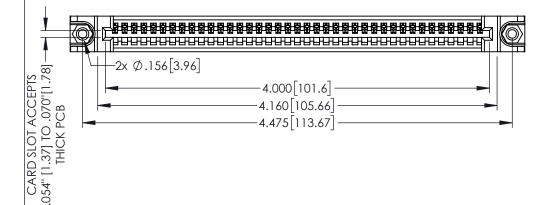

3002 1101110211

ORIGINAL

1

V NOILD 330 [8.38] CARD SLOT 160 [4.06] POINT OF CONTACT

INSULATOR MATERIAL: THERMOPLASTIC PBT BLACK, UL 94V-0

CONTACT MATERIAL; COPPER TIN ALLOY

CONTACT PLATING: GOLD ON THE MATING AREA, TIN PLATING ON THE CONTACT TAILS, NICKEL UNDERPLATE

345/395 SERIES CARD EDGE CONNECTOR PART NUMBER: 395-039-525-688

EDAC INC TORONTO, ONTARIC CANADA

YOUR CONNECTION TO QUALITY & SERVICE WITH

THESE DRAWINGS AND SPECIFICATIONS ARE THE PROPERTY OF EDAC INC.,AND SHALL NOT BE REPRODUCED,OR COPIED OR USED AS THE BASIS FOR THE MANUFACTURE OR SALE OF APPARATUS WITHOUT WRITTEN PERMISSION.

| ACAD REFERENCE NO. 345-ENG-MASTER |                 |           |  |
|-----------------------------------|-----------------|-----------|--|
| DRAWN: R.STA.MONICA               | DATE: <b>MA</b> | Y.16/2017 |  |
| CHECKED:                          | DATE:           |           |  |
| SCALE: 1:1                        | SHEET 1         | OF 2      |  |
| DRAWING NUMBER                    |                 | ISSUE     |  |
| 345-ENG-MASTER                    |                 | 1         |  |