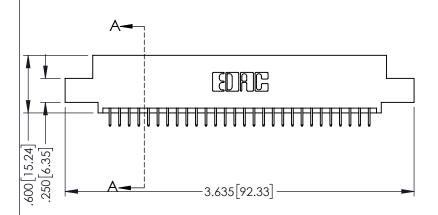

<u>Contact Dimensions:</u>
525-P.C. Tail .018 Sq.(0.46 Sq.) - Tail LG=.150(3.81)
.100 (2.54) Contact Spacing x .200 (5.08) Row Spacing

1

INSULATOR MATERIAL: THERMOPLASTIC PBT BLACK, UL 94V-0

CONTACT MATERIAL; COPPER TIN ALLOY CONTACT PLATING: GOLD ON THE MATING AREA, TIN PLATING ON THE CONTACT TAILS, NICKEL UNDERPLATE

| 345/395 SERIES CARD EDGE CONNECTOR |
|------------------------------------|
| PART NUMBER: 395-056-525-508       |

| ACAD REFERENCE NO. 345-ENG-MASTER |                                     |       |  |  |
|-----------------------------------|-------------------------------------|-------|--|--|
| DRAWN: R.STA.MONICA               | RAWN: R.STA.MONICA DATE:MAY.16/2017 |       |  |  |
| CHECKED:                          | DATE:                               |       |  |  |
| SCALE: 1:1                        | SHEET 1                             | OF 2  |  |  |
| DRAWING NUMBER                    |                                     | ISSUE |  |  |
| 345-ENG-MASTER                    |                                     | 1     |  |  |