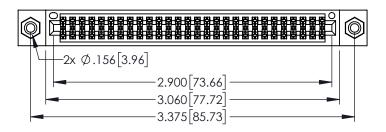

<u>Contact Dimensions:</u>
525-P.C. Tail .018 Sq.(0.46 Sq.) - Tail LG=.150(3.81)
.100 (2.54) Contact Spacing x .200 (5.08) Row Spacing

1

INSULATOR MATERIAL: THERMOPLASTIC PBT BLACK, UL 94V-0

CONTACT MATERIAL; COPPER TIN ALLOY CONTACT PLATING: GOLD ON THE MATING AREA, TIN PLATING ON THE CONTACT TAILS, NICKEL UNDERPLATE

| 345/395 SERIES CARD EDGE CONNECTOR |
|------------------------------------|
| PART NUMBER: 395-056-525-508       |

| ACAD REFERENCE NO. 345-ENG-MASTER |                                     |       |  |  |
|-----------------------------------|-------------------------------------|-------|--|--|
| DRAWN: R.STA.MONICA               | RAWN: R.STA.MONICA DATE:MAY.16/2017 |       |  |  |
| CHECKED:                          | DATE:                               |       |  |  |
| SCALE: 1:1                        | SHEET 1                             | OF 2  |  |  |
| DRAWING NUMBER                    |                                     | ISSUE |  |  |
| 345-ENG-MASTER                    |                                     | 1     |  |  |