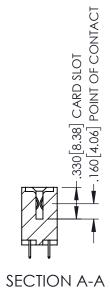

<u>Contact Dimensions:</u>
525-P.C. Tail .018 Sq.(0.46 Sq.) - Tail LG=.150(3.81)
.100 (2.54) Contact Spacing x .200 (5.08) Row Spacing

1

INSULATOR MATERIAL: THERMOPLASTIC PBT BLACK, UL 94V-0

CONTACT MATERIAL; COPPER TIN ALLOY CONTACT PLATING: GOLD ON THE MATING AREA, TIN PLATING ON THE CONTACT TAILS, NICKEL UNDERPLATE

| 345/395 SERIES CARD EDGE CONNECTOR |
|------------------------------------|
| PART NUMBER: 395-056-525-508       |

| ACAD REFERENCE NO. 345-ENG-MASTER |                                     |       |  |  |
|-----------------------------------|-------------------------------------|-------|--|--|
| DRAWN: R.STA.MONICA               | RAWN: R.STA.MONICA DATE:MAY.16/2017 |       |  |  |
| CHECKED:                          | DATE:                               |       |  |  |
| SCALE: 1:1                        | SHEET 1                             | OF 2  |  |  |
| DRAWING NUMBER                    |                                     | ISSUE |  |  |
| 345-ENG-MASTER                    |                                     | 1     |  |  |