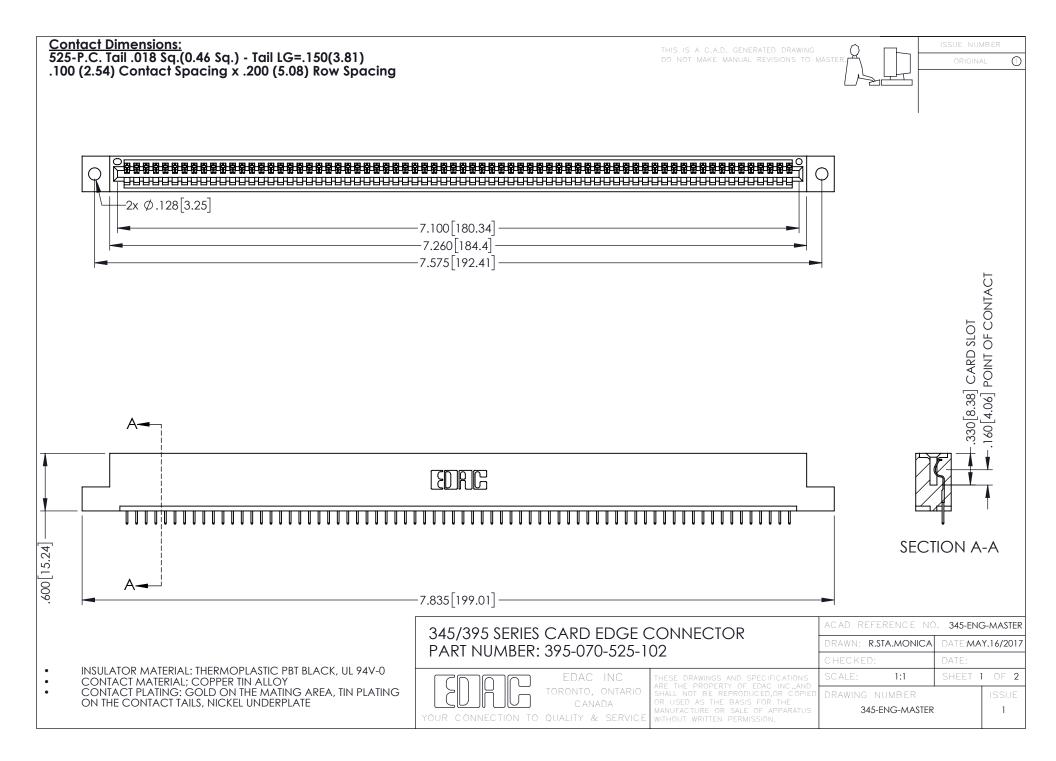

.107 [2.72] .082 [2.08] .157 [4] .232 [5.89] .125(3.18) to .210(5.33) .125(3.18) to .210(5.33) Outside Tails Outside Tails .045(1.14) to .060(1.52) .045(1.14) to .060(1.52) Between Tails Between Tails **Contact Code 555 Contact Code 556** 







**Contact Code 558** 

## **Contact Code 559**

Contact Code 560

INSULATOR MATERIAL: THERMOPLASTIC POLYESTER, UL 94V-0

DAP MATERIAL AVAILABLE UPON REQUEST

CONTACT MATERIAL; COPPER ALLOY

CONTACT PLATING: GOLD ON THE MATING AREA, TIN PLATING ON THE CONTACT TAILS, NICKEL UNDERPLATE

## 345/395 SERIES CARD EDGE CONNECTOR CONTACT CODE 555,556,558,559,560 DIMENSIONS

YOUR CONNECTION TO QUALITY & SERVICE

|    | ACAD REFERENCE NO. 345-ENG-MASTER |                  |
|----|-----------------------------------|------------------|
| 3  | DRAWN: R.STA