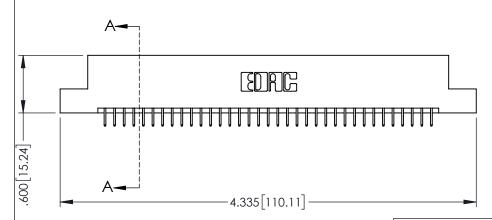

- INSULATOR MATERIAL: THERMOPLASTIC PBT BLACK, UL 94V-0
- CONTACT MATERIAL; COPPER TIN ALLOY CONTACT PLATING: GOLD ON THE MATING AREA, TIN PLATING ON THE CONTACT TAILS, NICKEL UNDERPLATE

| 345/395 SERIES CARD EDGE CONNECTOR |
|------------------------------------|
| PART NUMBER: 395-070-525-202       |

| ACAD REFERENCE NO. 345-ENG-MASTER |                  |  |  |
|-----------------------------------|------------------|--|--|
| DRAWN: R.STA.MONICA               | DATE:MAY.16/2017 |  |  |
| CHECKED:                          | DATE:            |  |  |
| SCALE: 1:1                        | SHEET 1 OF 2     |  |  |
| DRAWING NUMBER                    | ISSUE            |  |  |
| 0.45 51.0 1.1.0755                |                  |  |  |