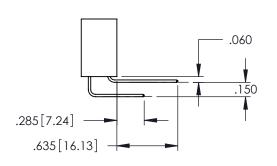

<u>Contact Dimensions:</u>
525-P.C. Tail .018 Sq.(0.46 Sq.) - Tail LG=.150(3.81)
.100 (2.54) Contact Spacing x .200 (5.08) Row Spacing

1

..330[8.38] CARD SLOT .160[4.06] POINT OF CONTACT **SECTION A-A** 

345-ENG-MASTER

.107 [2.72] .082 [2.08] .157 [4] .232 [5.89] .125(3.18) to .210(5.33) .125(3.18) to .210(5.33) Outside Tails Outside Tails .045(1.14) to .060(1.52) .045(1.14) to .060(1.52) Between Tails Between Tails **Contact Code 555 Contact Code 556** 

**Contact Code 558** 

## **Contact Code 559**

Contact Code 560

INSULATOR MATERIAL: THERMOPLASTIC POLYESTER, UL 94V-0

DAP MATERIAL AVAILABLE UPON REQUEST

CONTACT MATERIAL; COPPER ALLOY

CONTACT PLATING: GOLD ON THE MATING AREA, TIN PLATING ON THE CONTACT TAILS, NICKEL UNDERPLATE