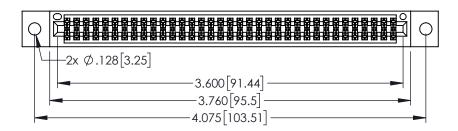

<u>Contact Dimensions:</u>
525-P.C. Tail .018 Sq.(0.46 Sq.) - Tail LG=.150(3.81)
.100 (2.54) Contact Spacing x .200 (5.08) Row Spacing

1

..330[8.38] CARD SLOT .160[4.06] POINT OF CONTACT **SECTION A-A** 

- INSULATOR MATERIAL: THERMOPLASTIC PBT BLACK, UL 94V-0
- CONTACT MATERIAL; COPPER TIN ALLOY CONTACT PLATING: GOLD ON THE MATING AREA, TIN PLATING ON THE CONTACT TAILS, NICKEL UNDERPLATE

| 345/395 SERIES CARD EDGE CONNECTOR |
|------------------------------------|
| PART NUMBER: 395-070-525-202       |

| ACAD REFERENCE NO. 345-ENG-MASTER |                  |  |  |
|-----------------------------------|------------------|--|--|
| DRAWN: R.STA.MONICA               | DATE:MAY.16/2017 |  |  |
| CHECKED:                          | DATE:            |  |  |
| SCALE: 1:1                        | SHEET 1 OF 2     |  |  |
| DRAWING NUMBER                    | ISSUE            |  |  |
| 0.45 51.0 1.1.0755                |                  |  |  |