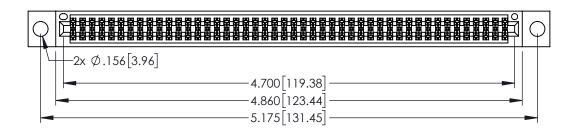

<u>Contact Dimensions:</u>
525-P.C. Tail .018 Sq.(0.46 Sq.) - Tail LG=.150(3.81)
.100 (2.54) Contact Spacing x .200 (5.08) Row Spacing

1

..330[8.38] CARD SLOT .160[4.06] POINT OF CONTACT **SECTION A-A** 

INSULATOR MATERIAL: THERMOPLASTIC PBT BLACK, UL 94V-0

CONTACT MATERIAL; COPPER TIN ALLOY CONTACT PLATING: GOLD ON THE MATING AREA, TIN PLATING ON THE CONTACT TAILS, NICKEL UNDERPLATE

| 345/395 SERIES CARD EDGE CONNECTOR |
|------------------------------------|
| PART NUMBER: 395-092-525-504       |

YOUR CONNECTION TO QUALITY & SERVICE

| ACAD REFERENCE NO. 345-ENG-MASTER |                  |  |  |
|-----------------------------------|------------------|--|--|
| DRAWN: R.STA.MONICA               | DATE:MAY.16/2017 |  |  |
| CHECKED:                          | DATE:            |  |  |
| SCALE: 1:1                        | SHEET 1 OF 2     |  |  |
| DRAWING NUMBER                    | ISSUE            |  |  |
| 345-ENG-MASTER                    | 1                |  |  |