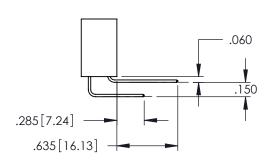

<u>Contact Dimensions:</u>
525-P.C. Tail .018 Sq.(0.46 Sq.) - Tail LG=.150(3.81)
.100 (2.54) Contact Spacing x .200 (5.08) Row Spacing

1

..330[8.38] CARD SLOT .160[4.06] POINT OF CONTACT **SECTION A-A** 

INSULATOR MATERIAL: THERMOPLASTIC PBT BLACK, UL 94V-0

CONTACT MATERIAL; COPPER TIN ALLOY CONTACT PLATING: GOLD ON THE MATING AREA, TIN PLATING ON THE CONTACT TAILS, NICKEL UNDERPLATE

| 345/395 SERIES CARD EDGE CONNECTOR |
|------------------------------------|
| PART NUMBER: 395-092-525-504       |