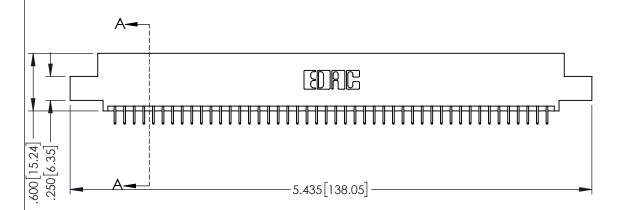

<u>Contact Dimensions:</u>
525-P.C. Tail .018 Sq.(0.46 Sq.) - Tail LG=.150(3.81)
.100 (2.54) Contact Spacing x .200 (5.08) Row Spacing

1

..330[8.38] CARD SLOT .160[4.06] POINT OF CONTACT **SECTION A-A** 

INSULATOR MATERIAL: THERMOPLASTIC PBT BLACK, UL 94V-0

CONTACT MATERIAL; COPPER TIN ALLOY CONTACT PLATING: GOLD ON THE MATING AREA, TIN PLATING ON THE CONTACT TAILS, NICKEL UNDERPLATE

| 345/395 SERIES CARD EDGE CONNECTOR |
|------------------------------------|
| PART NUMBER: 395-092-525-504       |

YOUR CONNECTION TO QUALITY & SERVICE

| ACAD REFERENCE NO. 345-ENG-MASTER |                  |  |  |
|-----------------------------------|------------------|--|--|
| DRAWN: R.STA.MONICA               | DATE:MAY.16/2017 |  |  |
| CHECKED:                          | DATE:            |  |  |
| SCALE: 1:1                        | SHEET 1 OF 2     |  |  |
| DRAWING NUMBER                    | ISSUE            |  |  |
| 345-ENG-MASTER                    | 1                |  |  |