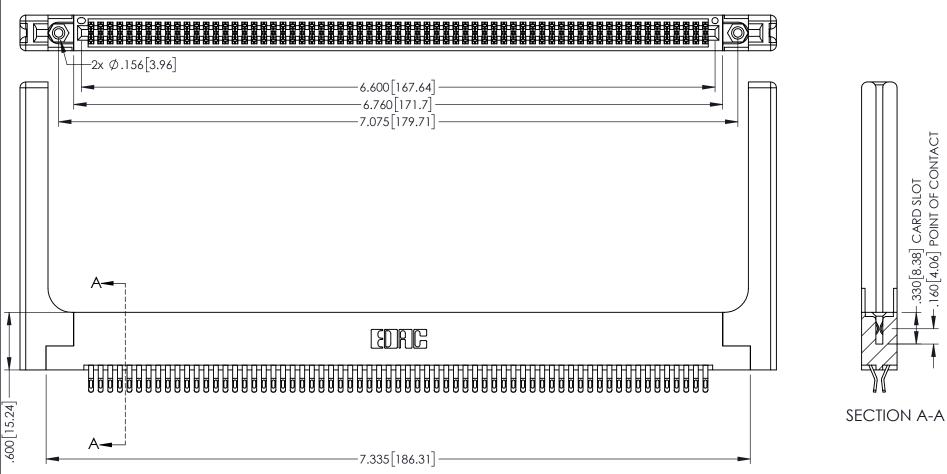

INSULATOR MATERIAL: THERMOPLASTIC PBT BLACK, UL 94V-0

CONTACT MATERIAL; COPPER TIN ALLOY CONTACT PLATING: GOLD ON THE MATING AREA, TIN PLATING ON THE CONTACT TAILS, NICKEL UNDERPLATE

345/395 SERIES CARD EDGE CONNECTOR PART NUMBER: 395-130-555-258