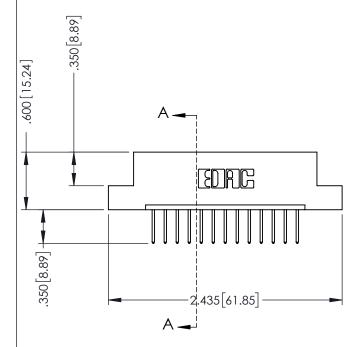

.330 [8.38] Slot Depth .160 [4.06] Point of Contact

**SECTION A-A** 

ISSUE NUMBER ORIGINAL 1

## **Contact Code 555**

## **Contact Code 556**

INSULATOR MATERIAL: THERMOPLASTIC POLYESTER, UL 94V-0 CONTACT MATERIAL; COPPER, NICKEL, TIN ALLOY CA-725 CONTACT PLATING: GOLD ON THE MATING AREA, TIN-LEAD

ON THE CONTACT TAILS, NICKEL UNDERPLATE

## 346/396 SERIES CARD EDGE CONNECTOR CONTACT CODE 555,556,558,559,560 DIMENSIONS

YOUR CONNECTION TO QUALITY & SERVICE

**EDAC INC** TORONTO, ONTARIO CANADA

THESE DRAWINGS AND SPECIFICATIONS ARE THE PROPERTY OF EDAC INC.,AND SHALL NOT BE REPRODUCED, OR COPIED OR USED AS THE BASIS FOR THE MANUFACTURE OR SALE OF APPARATUS WITHOUT WRITTEN PERMISSION.

|               | ACAD REFERENCE NO. | 346-ENG-MASTER   |
|---------------|--------------------|------------------|
|               | DRAWN: J.LEE       | DATE: APR. 22/09 |
| •             | CHECKED:           | DATE:            |
|               | SCALE: 1:1         | SHEET 2 OF 2     |
|               | DRAWING NUMBER     | ISSUE            |
| 346-ENG-MASTE |                    | 1                |