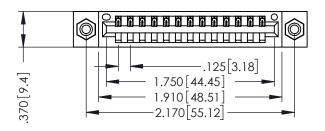

THIS IS A C.A.D. GENERATED DRAWING DO NOT MAKE MANUAL REVISIONS TO MASTER.

ISSUE NUMBER

ORIGINAL

1

INSULATOR MATERIAL: THERMOPLASTIC POLYESTER, UL 94V-0 CONTACT MATERIAL; COPPER, NICKEL, TIN ALLOY CA-725 CONTACT PLATING: GOLD ON THE MATING AREA, TIN-LEAD

ON THE CONTACT TAILS, NICKEL UNDERPLATE

346/396 SERIES CARD EDGE CONNECTOR PART NUMBER: 396-013-526-108

YOUR CONNECTION TO QUALITY & SERVICE

**EDAC INC** TORONTO, ONTARIO CANADA

ARE THE PROPERTY OF EDAC INC.,AND SHALL NOT BE REPRODUCED, OR COPIED OR USED AS THE BASIS FOR THE MANUFACTURE OR SALE OF APPARATUS WITHOUT WRITTEN PERMISSION.

THESE DRAWINGS AND SPECIFICATIONS

| ACAD REFERENCE NO. | 346-ENG-MASTER   |
|--------------------|------------------|
| DRAWN: J.LEE       | DATE: APR. 22/09 |
| CHECKED:           | DATE:            |
| SCALE: 1:1         | SHEET 1 OF 2     |
| DRAWING NUMBER     | ISSUE            |
| 346-ENG-MASTER     | 1                |