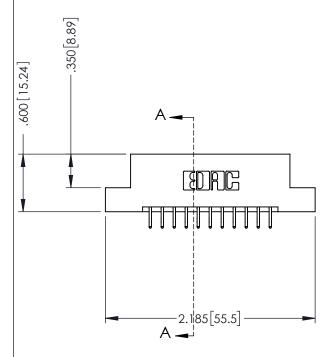

346-ENG-MASTER

**SECTION A-A** 

ISSUE NUMBER ORIGINAL 1

## 346/396 SERIES CARD EDGE CONNECTOR CONTACT CODE 555,556,558,559,560 DIMENSIONS

YOUR CONNECTION TO QUALITY & SERVICE

**EDAC INC** TORONTO, ONTARIO CANADA

THESE DRAWINGS AND SPECIFICATIONS ARE THE PROPERTY OF EDAC INC.,AND SHALL NOT BE REPRODUCED, OR COPIED OR USED AS THE BASIS FOR THE MANUFACTURE OR SALE OF APPARATUS WITHOUT WRITTEN PERMISSION.

|   | ACAD REFERENCE NO. | 346-ENG-MASTER   |
|---|--------------------|------------------|
|   | DRAWN: J.LEE       | DATE: APR. 22/09 |
| ) | CHECKED:           | DATE:            |
|   | SCALE: 1:1         | SHEET 2 OF 2     |
|   | DRAWING NUMBER     | ISSUE            |
|   | 346-ENG-MASTER     | 1                |