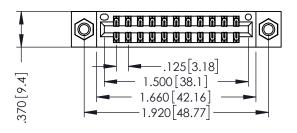

THIS IS A C.A.D. GENERATED DRAWING DO NOT MAKE MANUAL REVISIONS TO MASTER.

ISSUE NUMBER

ORIGINAL

1

INSULATOR MATERIAL: THERMOPLASTIC POLYESTER, UL 94V-0 CONTACT MATERIAL; COPPER, NICKEL, TIN ALLOY CA-725 CONTACT PLATING: GOLD ON THE MATING AREA, TIN-LEAD

ON THE CONTACT TAILS, NICKEL UNDERPLATE

346/396 SERIES CARD EDGE CONNECTOR PART NUMBER: 396-022-556-207

YOUR CONNECTION TO QUALITY & SERVICE

**EDAC INC** TORONTO, ONTARIO CANADA

THESE DRAWINGS AND SPECIFICATIONS ARE THE PROPERTY OF EDAC INC.,AND SHALL NOT BE REPRODUCED, OR COPIED OR USED AS THE BASIS FOR THE MANUFACTURE OR SALE OF APPARATUS WITHOUT WRITTEN PERMISSION.

| ACAD REFERENCE NO. | 346-ENG-MASTER   |
|--------------------|------------------|
| DRAWN: J.LEE       | DATE: APR. 22/09 |
| CHECKED:           | DATE:            |
| SCALE: 1:1         | SHEET 1 OF 2     |
| DRAWING NUMBER     | ISSUE            |