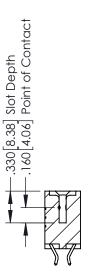

## **Contact Code 555**

## **Contact Code 556**

INSULATOR MATERIAL: THERMOPLASTIC POLYESTER, UL 94V-0 CONTACT MATERIAL; COPPER, NICKEL, TIN ALLOY CA-725 CONTACT PLATING: GOLD ON THE MATING AREA, TIN-LEAD

ON THE CONTACT TAILS, NICKEL UNDERPLATE