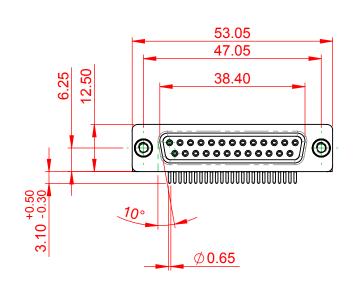

## NOTES:

MATERIAL: HOUSING: PA6T, UL94V-0 SHELL: STEEL, Sn or Ni PLATED CONTACT: PRECISION MACHINED COPPER ALLOY SEE ORDERING GUIDE FOR CONTACT PLATING

OPERATING TEMPERATURE: -55°C ~ 125°C

CURRENT RATING: 5A PER CONTACT CONTACT RESISTANCE: 10mΩ MAX. INSULATOR RESISTANCE: 5000MΩ min. DIELECTRIC WITHSTANDING VOLTAGE: 1000V AC rms