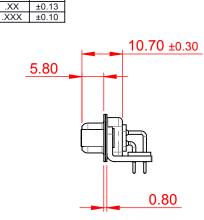

## NOTES:

MATERIAL: HOUSING: PA6T, UL94V-0 SHELL: STEEL, Sn or Ni PLATED CONTACT: PRECISION MACHINED COPPER ALLOY SEE ORDERING GUIDE FOR CONTACT PLATING

OPERATING TEMPERATURE: -55°C ~ 125°C

CURRENT RATING: 5A PER CONTACT CONTACT RESISTANCE: 10mΩ MAX. INSULATOR RESISTANCE: 5000MΩ min. DIELECTRIC WITHSTANDING VOLTAGE: 1000V AC rms