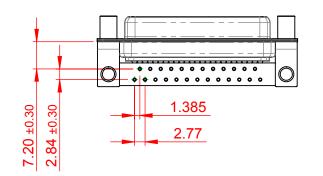

## NOTES:

MATERIAL: HOUSING: PA6T, UL94V-0 SHELL: STEEL, Sn or Ni PLATED CONTACT: PRECISION MACHINED COPPER ALLOY SEE ORDERING GUIDE FOR CONTACT PLATING

OPERATING TEMPERATURE: -55°C ~ 125°C

CURRENT RATING: 5A PER CONTACT CONTACT RESISTANCE: 10mΩ MAX. INSULATOR RESISTANCE: 5000MΩ min. DIELECTRIC WITHSTANDING VOLTAGE: 1000V AC rms