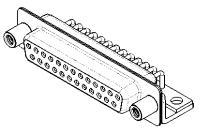

## NOTES:

MATERIAL: HOUSING: PA6T, UL94V-0 SHELL: STEEL, Sn or Ni PLATED CONTACT: PRECISION MACHINED COPPER ALLOY SEE ORDERING GUIDE FOR CONTACT PLATING

OPERATING TEMPERATURE: -55°C ~ 125°C

CURRENT RATING: 5A PER CONTACT CONTACT RESISTANCE: 10mΩ MAX. INSULATOR RESISTANCE: 5000MΩ min. DIELECTRIC WITHSTANDING VOLTAGE: 1000V AC rms