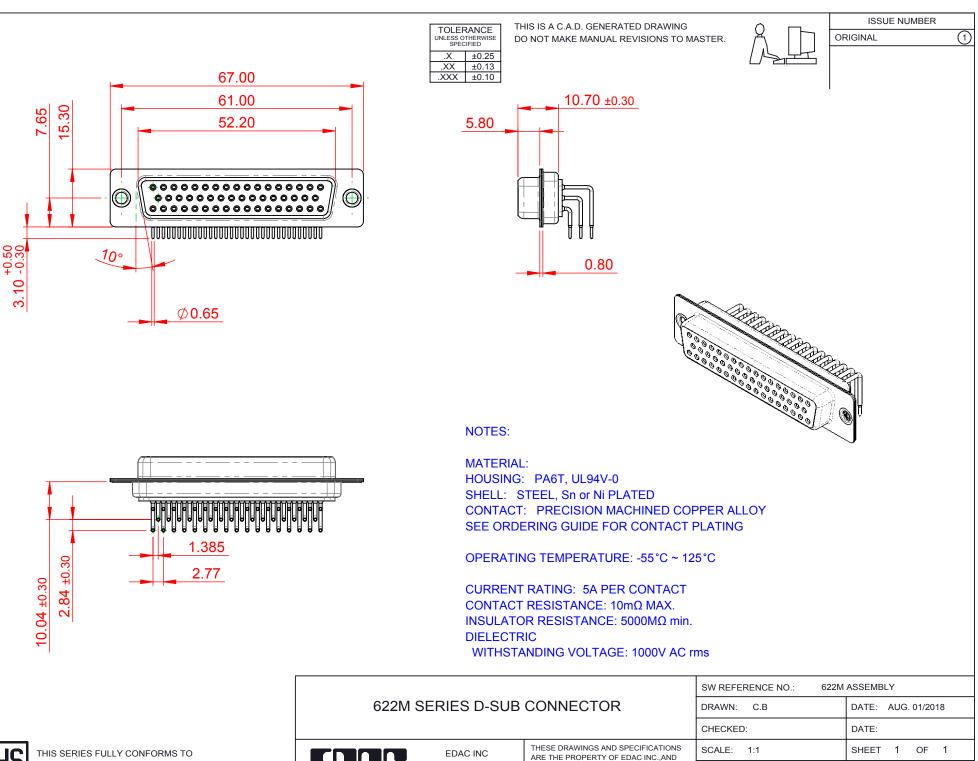

COMPLIANT

THE EUROPEAN UNION DIRECTIVES 2011/65/EU FOR RoHS COMPLIANCY.

SHALL NOT BE REPRODUCED, OR COPIED OR USED AS THE BASIS FOR THE MANUFACTURE OR SALE OF APPARATUS WITHOUT WRITTEN PERMISSION.

| DRAWN: C.B   DATE: AUG. 01/2018     CHECKED:   DATE:     SCALE: 1:1   SHEET   1   OF   1     DRAWING NUMBER:   622-M50-360-BT1   ISSUE   1     PART NUMBER:   622-M50-360-BT1   1   1 | SW REFERENCE NO.: 622M ASSEMBLY |                             |  |
|---------------------------------------------------------------------------------------------------------------------------------------------------------------------------------------|---------------------------------|-----------------------------|--|
| SCALE: 1:1 SHEET 1 OF 1   DRAWING NUMBER: 622-M50-360-BT1 ISSUE                                                                                                                       | DRAWN: C.B                      | DATE: AUG. 01/2018          |  |
| DRAWING NUMBER: 622-M50-360-BT1 ISSUE                                                                                                                                                 | CHECKED:                        | DATE:                       |  |
| 1                                                                                                                                                                                     | SCALE: 1:1                      | SHEET 1 OF 1                |  |
| PART NUMBER: 622-M50-360-BT1 1                                                                                                                                                        | DRAWING NUMBER: 62              | 22-M50-360-BT1 ISSUE        |  |
|                                                                                                                                                                                       | PART NUMBER: 62                 | 22-M50-360-BT1 <sup>1</sup> |  |