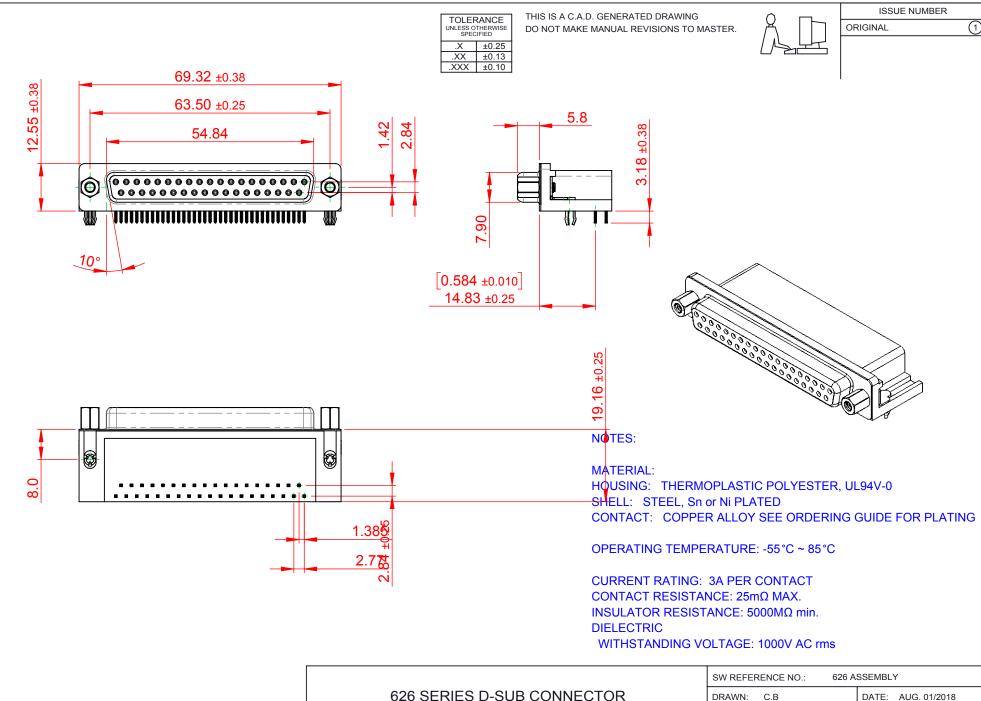

|  | SW REFERENCE NO.: 626 ASSEMBLY  |                    |
|--|---------------------------------|--------------------|
|  | DRAWN: C.B                      | DATE: AUG. 01/2018 |
|  | CHECKED:                        | DATE:              |
|  | SCALE: 1:1                      | SHEET 1 OF 1       |
|  | DPAWING NUMBER: 626-037-362-042 |                    |

DRAWING NUMBER: 626-037-362-042 ISSUE PART NUMBER: 626-037-362-042