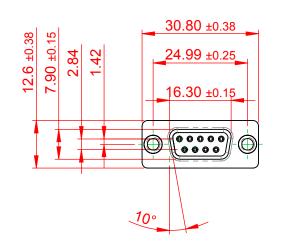

TOLERANCE UNLESS OTHERWISE SPECIFIED .X | ±0.25

.XX ±0.13 .XXX ±0.10













## NOTES:

MATERIAL:

HOUSING: THERMOPLASTIC POLYESTER, UL94V-0 SHELL: STEEL, Sn or Ni PLATED CONTACT: COPPER ALLOY SEE ORDERING GUIDE FOR PLATING

OPERATING TEMPERATURE: -55°C ~ 85°C

CURRENT RATING: 3A PER CONTACT CONTACT RESISTANCE: 25mΩ MAX. INSULATOR RESISTANCE: 5000MΩ min. DIELECTRIC WITHSTANDING VOLTAGE: 1000V AC rms

|          |                              | SW REFERENCE NO.: 628 ASSEMBLY                                                                                                                                                                                 |                                 |                  |       |
|----------|------------------------------|------------------------------------------------------------------------------------------------------------