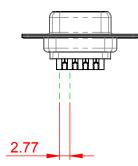

TOLERANCE UNLESS OTHERWISE SPECIFIED .X | ±0.25

.XX ±0.13 .XXX ±0.10













## NOTES:

MATERIAL:

HOUSING: THERMOPLASTIC POLYESTER, UL94V-0 SHELL: STEEL, Sn or Ni PLATED CONTACT: COPPER ALLOY SEE ORDERING GUIDE FOR PLATING

OPERATING TEMPERATURE: -55°C ~ 85°C

CURRENT RATING: 3A PER CONTACT CONTACT RESISTANCE: 25mΩ MAX. INSULATOR RESISTANCE: 5000MΩ min. DIELECTRIC WITHSTANDING VOLTAGE: 1000V AC rms

|          |                              | SW REFERENCE NO.: 628 ASSEMBLY                                                                                                                                                                                 |                                 |                  |       |
|----------|------------------------------|------------------------------------------------------------------------------------------------------------------