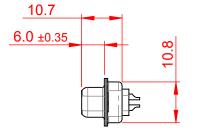

TOLERANCE UNLESS OTHERWISE SPECIFIED .X | ±0.25

.XX ±0.13 .XXX ±0.10













## NOTES:

MATERIAL:

HOUSING: THERMOPLASTIC POLYESTER, UL94V-0 SHELL: STEEL, Sn or Ni PLATED CONTACT: COPPER ALLOY SEE ORDERING GUIDE FOR PLATING

OPERATING TEMPERATURE: -55°C ~ 85°C

CURRENT RATING: 3A PER CONTACT CONTACT RESISTANCE: 25mΩ MAX. INSULATOR RESISTANCE: 5000MΩ min. DIELECTRIC WITHSTANDING VOLTAGE: 1000V AC rms

|          |                              | SW REFERENCE NO.: 628 ASSEMBLY                                                                                                                                                                                 |                                 |                  |       |
|----------|------------------------------|--------------------------------------------------------------------------------------------------------------