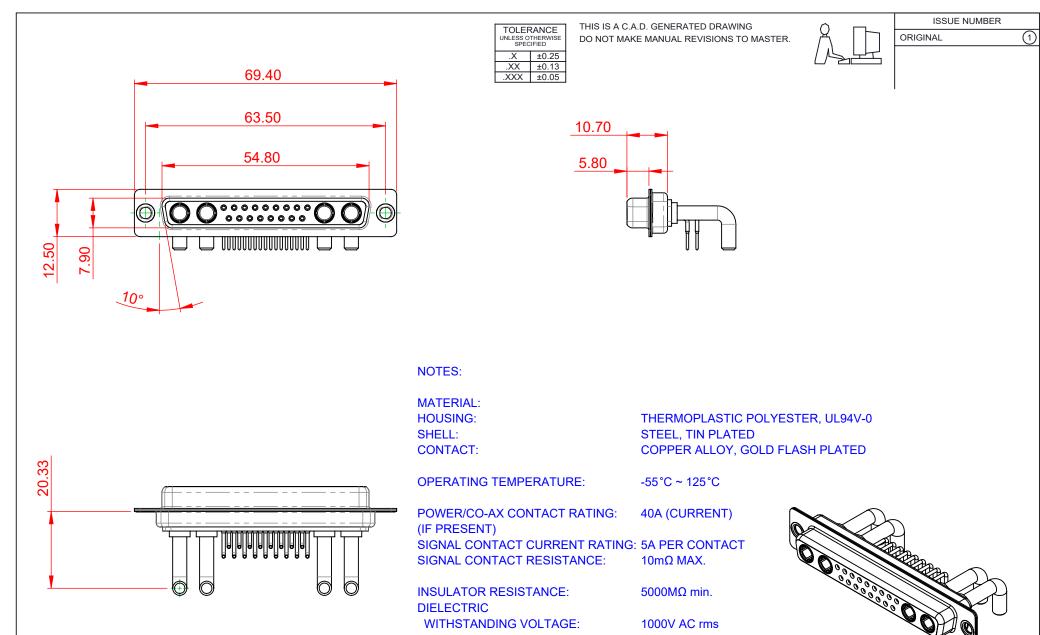

| COMBINATION D-SUB                                                              |                                                                                                                                                                                                                | SW REFERENCE NO.: 630 COMBO ASSEMBLY |                  |       |
|--------------------------------------------------------------------------------|----------------------------------------------------------------------------------------------------------------------------------------------------------------------------------------------------------------|--------------------------------------|------------------|-------|
|                                                                                |                                                                                                                                                                                                                | DRAWN: C.B                           | DATE: JAN. 01/20 | 19    |
|                                                                                |                                                                                                                                                                                                                | CHECKED:                             | DATE:            |       |
| EDAC INC<br>TORONTO, ONTARIO<br>CANADA<br>YOUR CONNECTION TO QUALITY & SERVICE | THESE DRAWINGS AND SPECIFICATIONS<br>ARE THE PROPERTY OF EDAC INC.,AND<br>SHALL NOT BE REPRODUCED,OR COPIED<br>OR USED AS THE BASIS FOR THE<br>MANUFACTURE OR SALE OF APPARATUS<br>WITHOUT WRITTEN PERMISSION. | SCALE: (IN C.A.D. 1:1)               | SHEET 1 OF       | 2     |
|                                                                                |                                                                                                                                                                                                                | DRAWING NUMBER: 630-21W4250-4T1      |                  | ISSUE |
|                                                                                |                                                                                                                                                                                                                | PART NUMBER: 630-21W                 | 4250-4T1         | 1     |