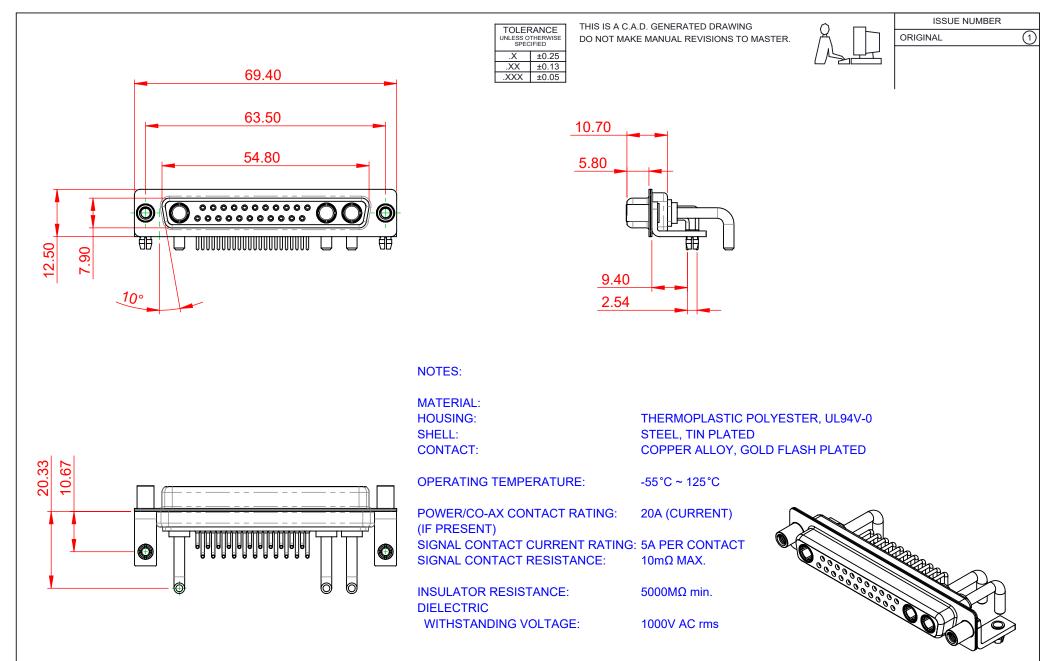

|                    | SW REFERENCE NO.: 630 COMBO ASSEMBLY   |                                                                                                                                                                                                                |                              |            |       | Y                  |       |    |
|--------------------|----------------------------------------|----------------------------------------------------------------------------------------------------------------------------------------------------------------------------------------------------------------|------------------------------|------------|-------|--------------------|-------|----|
|                    | COMBINATION D-SUB                      |                                                                                                                                                                                                                |                              | DRAWN: C.B |       | DATE: JAN. 01/2019 |       | 19 |
|                    |                                        |                                                                                                                                                                                                                |                              | CHECKED:   |       | DATE:              |       |    |
|                    | EDAC INC<br>TORONTO, ONTARIO<br>CANADA | THESE DRAWINGS AND SPECIFICATIONS<br>ARE THE PROPERTY OF EDAC INC.,AND<br>SHALL NOT BE REPRODUCED,OR COPIED<br>OR USED AS THE BASIS FOR THE<br>MANUFACTURE OR SALE OF APPARATUS<br>WITHOUT WRITTEN PERMISSION. | SCALE: (IN C.A.I             | D. 1:1)    | SHEET | 1                  | OF    | 2  |
|                    |                                        |                                                                                                                                                                                                                | DRAWING NUMBEI               | 3250-2TD   |       |                    | ISSUE |    |
| YOUR CONNECTION TO | QUALITY & SERVICE                      |                                                                                                                                                                                                                | PART NUMBER: 630-25W3250-2TD |            |       |                    | 1     |    |