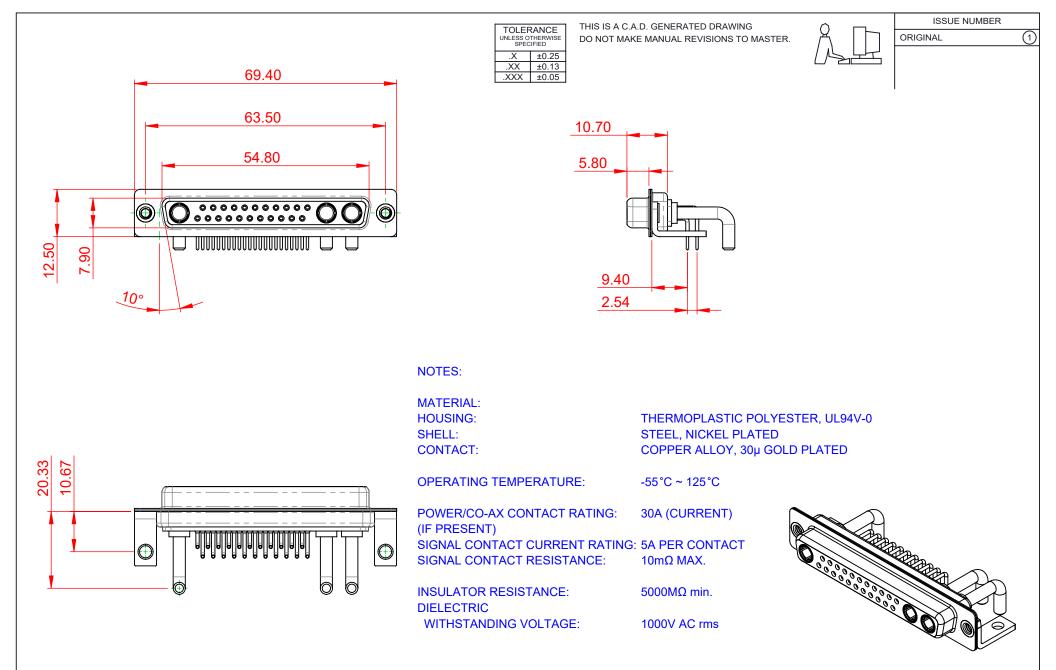

|                                      |                                        |                                                                                                                                               |                              | SW REFERENCE NO.: 630 COMBO ASSEMBLY |                    |    |       |  |
|--------------------------------------|----------------------------------------|-----------------------------------------------------------------------------------------------------------------------------------------------|------------------------------|--------------------------------------|--------------------|----|-------|--|
| COMBINATION D-SUB                    |                                        |                                                                                                                                               | DRAWN: C.B                   |                                      | DATE: JAN. 01/2019 |    |       |  |
|                                      |                                        |                                                                                                                                               | CHECKED:                     |                                      | DATE:              |    |       |  |
| EDAC                                 | EDAC INC<br>TORONTO, ONTARIO<br>CANADA | THESE DRAWINGS AND SPECIFICATIONS<br>ARE THE PROPERTY OF EDAC INC., AND<br>SHALL NOT BE REPRODUCED, OR COPIED<br>OR USED AS THE BASIS FOR THE | SCALE: (IN C.A.              | D. 1:1)                              | SHEET 1            | OF | 2     |  |
|                                      |                                        |                                                                                                                                               | DRAWING NUMBER: 630-25W3     |                                      | 3650-3N4           |    | ISSUE |  |
| YOUR CONNECTION TO QUALITY & SERVICE |                                        | MANUFACTURE OR SALE OF APPARATUS<br>WITHOUT WRITTEN PERMISSION.                                                                               | PART NUMBER: 630-25W3650-3N4 |                                      |                    | 1  |       |  |