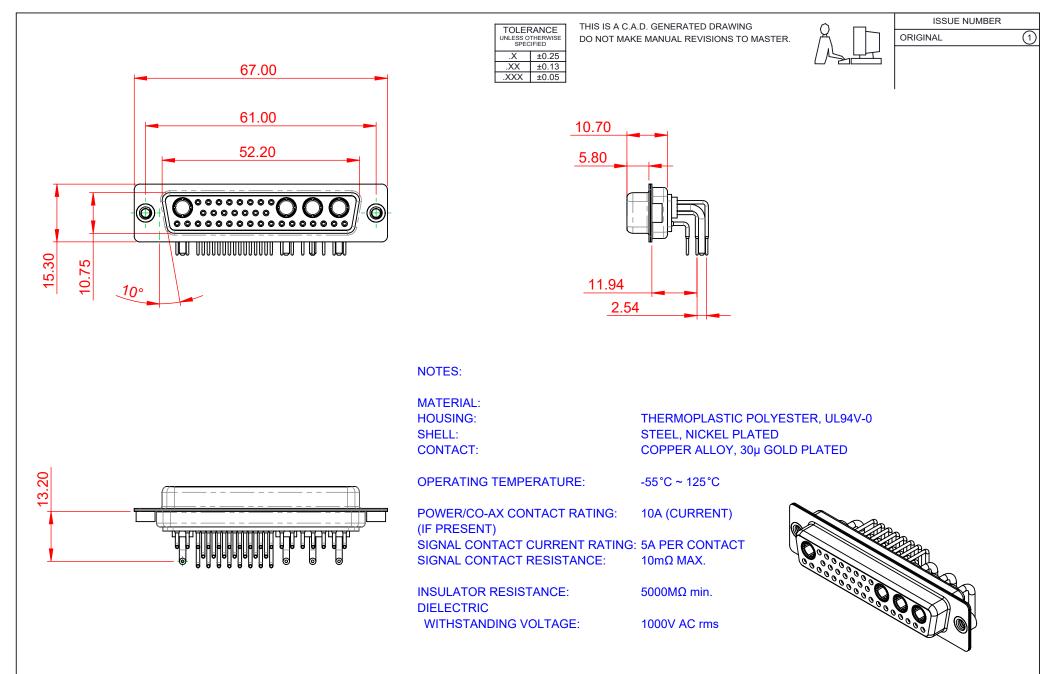

|         |              |                                                   |                                                                                                                                                                                                                | SW REFERENCE NO.: 630 COMBO ASSEMBLY |                 |                    |       |
|---------|--------------|---------------------------------------------------|----------------------------------------------------------------------------------------------------------------------------------------------------------------------------------------------------------------|--------------------------------------|-----------------|--------------------|-------|
|         |              | COMBINATION                                       | D-SUB                                                                                                                                                                                                          | DRAWN: C.B                           |                 | DATE: JAN. 01/2019 |       |
|         |              |                                                   |                                                                                                                                                                                                                | CHECKED:                             |                 | DATE:              |       |
|         |              | EDAC INC                                          | THESE DRAWINGS AND SPECIFICATIONS<br>ARE THE PROPERTY OF EDAC INC.,AND<br>SHALL NOT BE REPRODUCED,OR COPIED<br>OR USED AS THE BASIS FOR THE<br>MANUFACTURE OR SALE OF APPARATUS<br>WITHOUT WRITTEN PERMISSION. | SCALE:                               | (IN C.A.D. 1:1) | SHEET 1 OF         | 2     |
|         |              | TORONTO, ONTARIO<br>CANADA<br>O QUALITY & SERVICE |                                                                                                                                                                                                                | DRAWING NUMBER: 630-36W4             |                 | 4640-1N2           | ISSUE |
| YOUR CO | ONNECTION TO |                                                   |                                                                                                                                                                                                                | PART NUM                             | IBER: 630-36W   | 4640-1N2           | 1     |