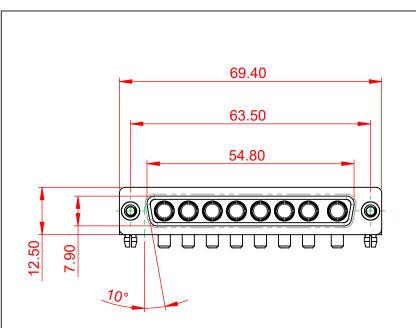

THIS IS A C.A.D. GENERATED DRAWING DO NOT MAKE MANUAL REVISIONS TO MASTER.



**ISSUE NUMBER** 

ORIGINAL

(1)



## 10.67 3.20 0 ۲

## NOTES:

MATERIAL: HOUSING: SHELL: CONTACT:

THERMOPLASTIC POLYESTER, UL94V-0 STEEL, NICKEL PLATED COPPER ALLOY, GOLD FLASH PLATED

**OPERATING TEMPERATURE:** -55°C ~ 125°C

POWER/CO-AX CONTACT RATING: 30A (CURRENT)

(IF PRESENT) SIGNAL CONTACT CURRENT RATING: 5A PER CONTACT SIGNAL CONTACT RESISTANCE:  $10m\Omega$  MAX.

**INSULATOR RESISTANCE:** DIELECTRIC WITHSTANDING VOLTAGE: 5000MΩ min.

1000V AC rms



|                                        | COMBINATION D-SUB