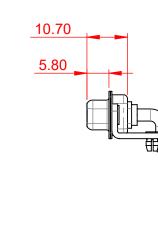

THIS IS A C.A.D. GENERATED DRAWING DO NOT MAKE MANUAL REVISIONS TO MASTER.



**ISSUE NUMBER** 

ORIGINAL

(1)



## 10.67 3.20 0 ۲

## NOTES:

MATERIAL: HOUSING: SHELL: CONTACT:

THERMOPLASTIC POLYESTER, UL94V-0 STEEL, NICKEL PLATED COPPER ALLOY, GOLD FLASH PLATED

**OPERATING TEMPERATURE:** -55°C ~ 125°C

POWER/CO-AX CONTACT RATING: 30A (CURRENT)

(IF PRESENT) SIGNAL CONTACT CURRENT RATING: 5A PER CONTACT SIGNAL CONTACT RESISTANCE:  $10m\Omega$  MAX.

**INSULATOR RESISTANCE:** DIELECTRIC WITHSTANDING VOLTAGE: 5000MΩ min.

1000V AC rms



|                                        | COMBINATION D-SUB                                                                                                                                                                                              |                                 | SW REFERENCE NO.: 630 COMBO ASSEMBLY |       |  |
|-----------------------------