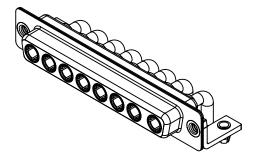

(IF PRESENT) SIGNAL CONTACT CURRENT RATING: 5A PER CONTACT SIGNAL CONTACT RESISTANCE:  $10m\Omega$  MAX.

**INSULATOR RESISTANCE:** DIELECTRIC WITHSTANDING VOLTAGE: 5000MΩ min.

1000V AC rms

|                                        | COMBINATION D-SUB                                                                                                                                                                                              |                                 | SW REFERENCE NO.: 630 COMBO ASSEMBLY |       |  |
|----------------------------------------|----------------------------------------------------------------------------------------------------------------------------------------------------------------------------------------------------------------|---------------------------------|--------------------------------------|-------|--|
| COMBINATION                            |                                                                                                                                                                                                                |                                 | DATE: JAN. 01/20                     | 19    |  |
|                                        |                                                                                                                                                                                                                |                                 | DATE:                                |       |  |
| EDAC INC<br>TORONTO, ONTARIO<br>CANADA | THESE DRAWINGS AND SPECIFICATIONS<br>ARE THE PROPERTY OF EDAC INC.,AND<br>SHALL NOT BE REPRODUCED,OR COPIED<br>OR USED AS THE BASIS FOR THE<br>MANUFACTURE OR SALE OF APPARATUS<br>WITHOUT WRITTEN PERMISSION. | SCALE: (IN C.A.D. 1:1)          | SHEET 1 OF                           | 2     |  |
|                                        |                                                                                                                                                                                                                | DRAWING NUMBER: 630-8W8-240-3N3 |                                      | ISSUE |  |
| YOUR CONNECTION TO QUALITY & SERVICE   |                                                                                                                                                                                                                | PART NUMBER: 630-8W8            | -240-3N3                             | 1     |  |