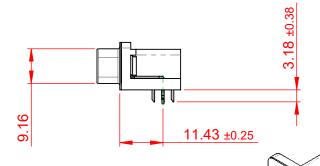

**DIELECTRIC** 

WITHSTANDING VOLTAGE: 1000V AC rms

| 633 SERIES D-SUB CONNECTOR                                            |                                                                                                                                                                                                 | SW REFERENCE NO.: 633 ASSEMBLY  |                    |       |
|-----------------------------------------------------------------------|-------------------------------------------------------------------------------------------------------------------------------------------------------------------------------------------------|---------------------------------|--------------------|-------|
|                                                                       |                                                                                                                                                                                                 | DRAWN: C.B                      | DATE: AUG. 01/2018 |       |
|                                                                       |                                                                                                                                                                                                 | CHECKED:                        | DATE:              |       |
| EDAC INC TORONTO, ONTARIO CANADA YOUR CONNECTION TO QUALITY & SERVICE | THESE DRAWINGS AND SPECIFICATIONS ARE THE PROPERTY OF EDAC INC.,AND SHALL NOT BE REPRODUCED,OR COPIED OR USED AS THE BASIS FOR THE MANUFACTURE OR SALE OF APPARATUS WITHOUT WRITTEN PERMISSION. | SCALE: (IN C.A.D. 1:1)          | SHEET 1 OF         | 1     |
|                                                                       |                                                                                                                                                                                                 | DRAWING NUMBER: 633-015-363-032 |                    | ISSUE |
|                                                                       |                                                                                                                                                                                                 | PART NUMBER: 633-015-3          | 363-032            | 1     |