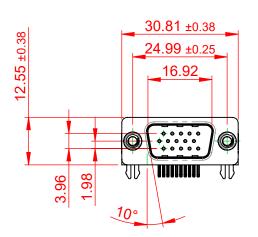

**DIELECTRIC** 

WITHSTANDING VOLTAGE: 1000V AC rms

| 633 SERIES D-SUB CONNECTOR                                            |                                                                                                                                                                                                 | SW REFERENCE NO.: 633 ASSEMBLY  |                    |       |
|-----------------------------------------------------------------------|-------------------------------------------------------------------------------------------------------------------------------------------------------------------------------------------------|---------------------------------|--------------------|-------|
|                                                                       |                                                                                                                                                                                                 | DRAWN: C.B                      | DATE: AUG. 01/2018 |       |
|                                                                       |                                                                                                                                                                                                 | CHECKED:                        | DATE:              |       |
| EDAC INC TORONTO, ONTARIO CANADA YOUR CONNECTION TO QUALITY & SERVICE | THESE DRAWINGS AND SPECIFICATIONS ARE THE PROPERTY OF EDAC INC.,AND SHALL NOT BE REPRODUCED,OR COPIED OR USED AS THE BASIS FOR THE MANUFACTURE OR SALE OF APPARATUS WITHOUT WRITTEN PERMISSION. | SCALE: (IN C.A.D. 1:1)          | SHEET 1 OF         | 1     |
|                                                                       |                                                                                                                                                                                                 | DRAWING NUMBER: 633-015-363-032 |                    | ISSUE |
|                                                                       |                                                                                                                                                                                                 | PART NUMBER: 633-015-3          | 363-032            | 1     |