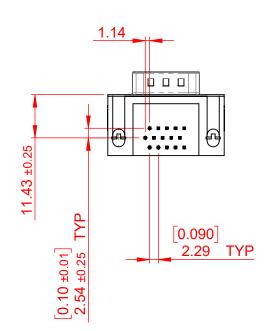

**DIELECTRIC** 

WITHSTANDING VOLTAGE: 1000V AC rms

| 633 SERIES D-SUB CONNECTOR                                            |                                                                                                                                                                                                 | SW REFERENCE NO.: 633 ASSEMBLY  |                    |       |
|-----------------------------------------------------------------------|-------------------------------------------------------------------------------------------------------------------------------------------------------------------------------------------------|---------------------------------|--------------------|-------|
|                                                                       |                                                                                                                                                                                                 | DRAWN: C.B                      | DATE: AUG. 01/2018 |       |
|                                                                       |                                                                                                                                                                                                 | CHECKED:                        | DATE:              |       |
| EDAC INC TORONTO, ONTARIO CANADA YOUR CONNECTION TO QUALITY & SERVICE | THESE DRAWINGS AND SPECIFICATIONS ARE THE PROPERTY OF EDAC INC.,AND SHALL NOT BE REPRODUCED,OR COPIED OR USED AS THE BASIS FOR THE MANUFACTURE OR SALE OF APPARATUS WITHOUT WRITTEN PERMISSION. | SCALE: (IN C.A.D. 1:1)          | SHEET 1 OF         | 1     |
|                                                                       |                                                                                                                                                                                                 | DRAWING NUMBER: 633-015-363-032 |                    | ISSUE |
|                                                                       |                                                                                                                                                                                                 | PART NUMBER: 633-015-3          | 363-032            | 1     |