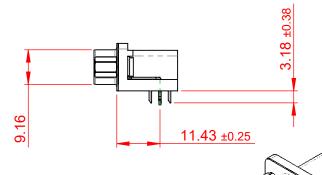

## NOTES:

MATERIAL:

HOUSING: THERMOPLASTIC POLYESTER, UL94V-0

SHELL: STEEL, NICKEL PLATED

CONTACT: COPPER ALLOY, 15µ GOLD PLATING

OPERATING TEMPERATURE: -55°C TO +85°C

CURRENT RATING: 3A PER CONTACT

CONTACT RESISTANCE:  $25m\Omega$  MAX. INSULATOR RESISTANCE:  $5000M\Omega$  min.

**DIELECTRIC** 

WITHSTANDING VOLTAGE: 1000V AC rms

| 633 SERIES D-SUB CONNECTOR                                            |                                                                                                                                                                                                 | SW REFERENCE NO.: 633 ASSEMBLY  |                    |       |
|-----------------------------------------------------------------------|-------------------------------------------------------------------------------------------------------------------------------------------------------------------------------------------------|---------------------------------|--------------------|-------|
|                                                                       |                                                                                                                                                                                                 | DRAWN: C.B                      | DATE: AUG. 01/2018 |       |
|                                                                       |                                                                                                                                                                                                 | CHECKED:                        | DATE:              |       |
| EDAC INC TORONTO, ONTARIO CANADA YOUR CONNECTION TO QUALITY & SERVICE | THESE DRAWINGS AND SPECIFICATIONS ARE THE PROPERTY OF EDAC INC.,AND SHALL NOT BE REPRODUCED,OR COPIED OR USED AS THE BASIS FOR THE MANUFACTURE OR SALE OF APPARATUS WITHOUT WRITTEN PERMISSION. | SCALE: (IN C.A.D. 1:1)          | SHEET 1 OF         | 1     |
|                                                                       |                                                                                                                                                                                                 | DRAWING NUMBER: 633-015-363-033 |                    | ISSUE |
|                                                                       |                                                                                                                                                                                                 | PART NUMBER: 633-015-           | 363-033            | 1     |