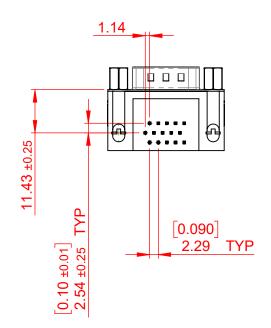

## NOTES:

MATERIAL:

HOUSING: THERMOPLASTIC POLYESTER, UL94V-0

SHELL: STEEL, NICKEL PLATED

CONTACT: COPPER ALLOY, 15µ GOLD PLATING

OPERATING TEMPERATURE: -55°C TO +85°C

CURRENT RATING: 3A PER CONTACT

CONTACT RESISTANCE:  $25m\Omega$  MAX. INSULATOR RESISTANCE:  $5000M\Omega$  min.

**DIELECTRIC** 

WITHSTANDING VOLTAGE: 1000V AC rms

| 633 SERIES D-SUB CONNECTOR                                            |                                                                                                                                                                                                 | SW REFERENCE NO.: 633 ASSEMBLY  |                    |       |
|-----------------------------------------------------------------------|-------------------------------------------------------------------------------------------------------------------------------------------------------------------------------------------------|---------------------------------|--------------------|-------|
|                                                                       |                                                                                                                                                                                                 | DRAWN: C.B                      | DATE: AUG. 01/2018 |       |
|                                                                       |                                                                                                                                                                                                 | CHECKED:                        | DATE:              |       |
| EDAC INC TORONTO, ONTARIO CANADA YOUR CONNECTION TO QUALITY & SERVICE | THESE DRAWINGS AND SPECIFICATIONS ARE THE PROPERTY OF EDAC INC.,AND SHALL NOT BE REPRODUCED,OR COPIED OR USED AS THE BASIS FOR THE MANUFACTURE OR SALE OF APPARATUS WITHOUT WRITTEN PERMISSION. | SCALE: (IN C.A.D. 1:1)          | SHEET 1 OF         | 1     |
|                                                                       |                                                                                                                                                                                                 | DRAWING NUMBER: 633-015-363-033 |                    | ISSUE |
|                                                                       |                                                                                                                                                                                                 | PART NUMBER: 633-015-           | 363-033            | 1     |