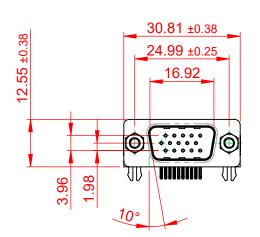

## NOTES:

MATERIAL:

HOUSING: THERMOPLASTIC POLYESTER, UL94V-0

SHELL: STEEL, NICKEL PLATED

CONTACT: COPPER ALLOY, 15µ GOLD PLATING

OPERATING TEMPERATURE: -55°C TO +85°C

CURRENT RATING: 3A PER CONTACT

CONTACT RESISTANCE:  $25m\Omega$  MAX. INSULATOR RESISTANCE:  $5000M\Omega$  min.

**DIELECTRIC** 

WITHSTANDING VOLTAGE: 1000V AC rms

| 633 SERIES D-SUB CONNECTOR                                            |                                                                                                                                                                                                 | SW REFERENCE NO.: 633 ASSEMBLY  |                    |       |
|-----------------------------------------------------------------------|-------------------------------------------------------------------------------------------------------------------------------------------------------------------------------------------------|---------------------------------|--------------------|-------|
|                                                                       |                                                                                                                                                                                                 | DRAWN: C.B                      | DATE: AUG. 01/2018 |       |
|                                                                       |                                                                                                                                                                                                 | CHECKED:                        | DATE:              |       |
| EDAC INC TORONTO, ONTARIO CANADA YOUR CONNECTION TO QUALITY & SERVICE | THESE DRAWINGS AND SPECIFICATIONS ARE THE PROPERTY OF EDAC INC.,AND SHALL NOT BE REPRODUCED,OR COPIED OR USED AS THE BASIS FOR THE MANUFACTURE OR SALE OF APPARATUS WITHOUT WRITTEN PERMISSION. | SCALE: (IN C.A.D. 1:1)          | SHEET 1 OF         | 1     |
|                                                                       |                                                                                                                                                                                                 | DRAWING NUMBER: 633-015-363-033 |                    | ISSUE |
|                                                                       |                                                                                                                                                                                                 | PART NUMBER: 633-015-           | 363-033            | 1     |