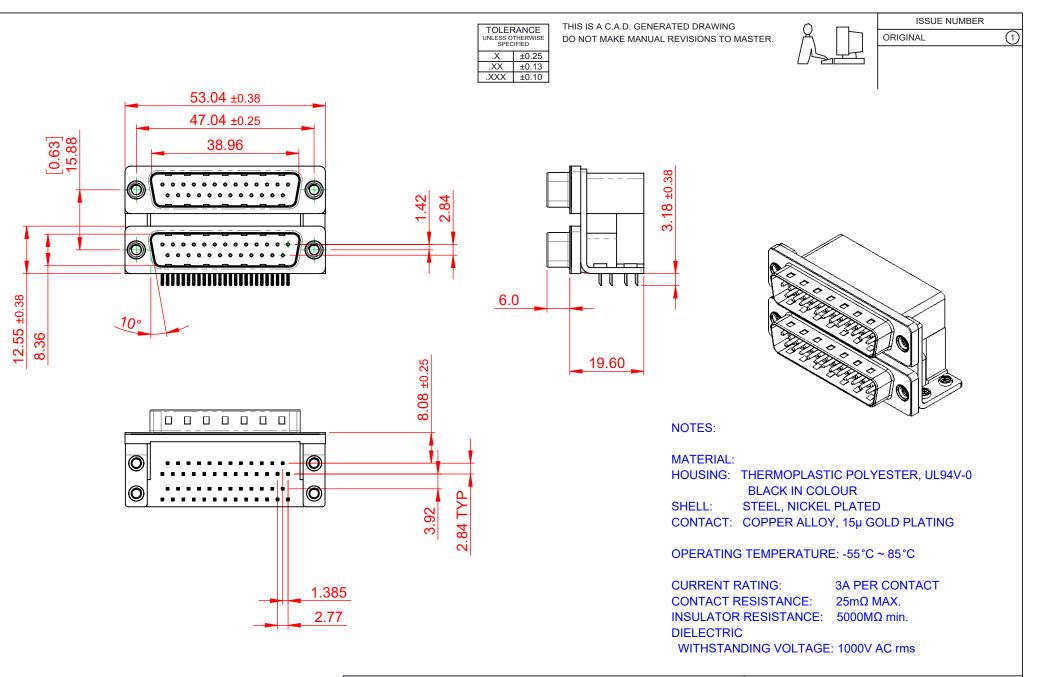

|                                       | 661 SERIES D-SUB CONNECTOR                                                     |                                                                                                                                                                                                                | SW REFERENCE NO.: 661 ASSEMBLY |          |                  |       |
|---------------------------------------|--------------------------------------------------------------------------------|----------------------------------------------------------------------------------------------------------------------------------------------------------------------------------------------------------------|--------------------------------|----------|------------------|-------|
|                                       |                                                                                |                                                                                                                                                                                                                | DRAWN: C.B                     |          | DATE: AUG. 01/20 | 018   |
|                                       |                                                                                |                                                                                                                                                                                                                | CHECKED:                       |          | DATE:            |       |
| IFORMS TO<br>DIRECTIVES<br>OMPLIANCY. | EDAC INC<br>TORONTO, ONTARIO<br>CANADA<br>YOUR CONNECTION TO QUALITY & SERVICE | THESE DRAWINGS AND SPECIFICATIONS<br>ARE THE PROPERTY OF EDAC INC.,AND<br>SHALL NOT BE REPRODUCED,OR COPIED<br>OR USED AS THE BASIS FOR THE<br>MANUFACTURE OR SALE OF APPARATUS<br>WITHOUT WRITTEN PERMISSION. | SCALE: 1:1                     |          | SHEET 1 OF       | 1     |
|                                       |                                                                                |                                                                                                                                                                                                                | DRAWING NUMBER: 661-025-364    |          | 64-051           | ISSUE |
|                                       |                                                                                |                                                                                                                                                                                                                | PART NUMBER: 66                | 61-025-3 | 64-051           | 1     |

THIS SERIES FULLY CONFORMS THE EUROPEAN UNION DIRECTIV 2011/65/EU FOR RoHS COMPLIAN