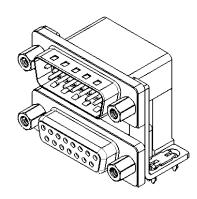

THIS IS A C.A.D. GENERATED DRAWING TOLERANCE UNLESS OTHERWISE SPECIFIED DO NOT MAKE MANUAL REVISIONS TO MASTER.

**ISSUE NUMBER** (1)

.X ±0.25 .XX ±0.13

NOTES:

MATERIAL:

HOUSING: THERMOPLASTIC POLYESTER, UL94V-0, **BLACK IN COLOUR** SHELL: STEEL, NICKEL PLATED CONTACT: COPPER ALLOY, 15µ GOLD PLATING

OPERATING TEMPERATURE: -55°C ~ 85°C

**CURRENT RATING: 3A PER CONTACT** CONTACT RESISTANCE:  $25m\Omega$  MAX. INSULATOR RESISTANCE: 5000MΩ min. DIELECTRIC WITHSTANDING VOLTAGE: 1000V AC rms

| 663 SERIES D-SUB CONNECTOR                                      |                                                                                                                                                                                                                | SW REFERENCE NO.: 663 ASSEMBLY       |                    |       |
|-----------------------------------------------------------------|----------------------------------------------------------------------------------------------------------------------------------------------------------------------------------------------------------------|--------------------------------------|--------------------|-------|
|                                                                 |                                                                                                                                                                                                                | DRAWN: C.B                           | DATE: AUG. 01/2018 |       |
|                                                                 |                                                                                                                                                                                                                | CHECKED:                             | DATE:              |       |
| EDAC INC<br>TORONTO, ONTARIO<br>CONNECTION TO QUALITY & SERVICE | THESE DRAWINGS AND SPECIFICATIONS<br>ARE THE PROPERTY OF EDAC INC.,AND<br>SHALL NOT BE REPRODUCED,OR COPIED<br>OR USED AS THE BASIS FOR THE<br>MANUFACTURE OR SALE OF APPARATUS<br>WITHOUT WRITTEN PERMISSION. | SCALE: (IN C.A.D. 1:1)               | SHEET 1 OF         | 1     |
|                                                                 |                                                                                                                                                                                                                | DRAWING NUMBER: 663-015-364-036 ISSL |                    | ISSUE |
|                                                                 |                                                                                                                                                                                                                | PART NUMBER: 663-015-                | 364-036            | 1     |