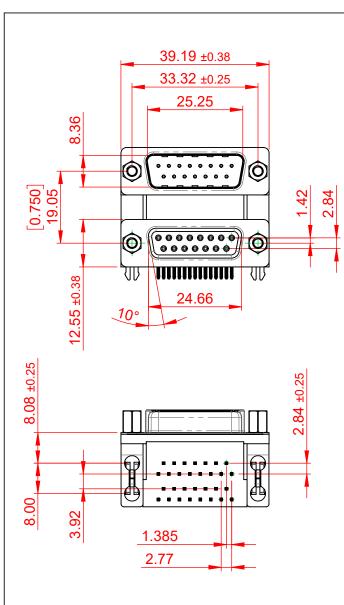

THIS IS A C.A.D. GENERATED DRAWING TOLERANCE UNLESS OTHERWISE SPECIFIED DO NOT MAKE MANUAL REVISIONS TO MASTER.

**ISSUE NUMBER** (1)

.X ±0.25 .XX ±0.13

NOTES:

MATERIAL:

HOUSING: THERMOPLASTIC POLYESTER, UL94V-0, **BLACK IN COLOUR** SHELL: STEEL, NICKEL PLATED CONTACT: COPPER ALLOY, 15µ GOLD PLATING

OPERATING TEMPERATURE: -55°C ~ 85°C

**CURRENT RATING: 3A PER CONTACT** CONTACT RESISTANCE:  $25m\Omega$  MAX. INSULATOR RESISTANCE: 5000MΩ min. DIELECTRIC WITHSTANDING VOLTAGE: 1000V AC rms

| 663 SERIES D-SUB CONNECTOR                                      |                                                                                                                                                                                                                | SW REFERENCE NO.: 663 ASSEMBLY       |                    |       |
|-----------------------------------------------------------------|----------------------------------------------------------------------------------------------------------------------------------------------------------------------------------------------------------------|--------------------------------------|--------------------|-------|
|                                                                 |                                                                                                                                                                                                                | DRAWN: C.B                           | DATE: AUG. 01/2018 |       |
|                                                                 |                                                                                                                                                                                                                | CHECKED:                             | DATE:              |       |
| EDAC INC<br>TORONTO, ONTARIO<br>CONNECTION TO QUALITY & SERVICE | THESE DRAWINGS AND SPECIFICATIONS<br>ARE THE PROPERTY OF EDAC INC.,AND<br>SHALL NOT BE REPRODUCED,OR COPIED<br>OR USED AS THE BASIS FOR THE<br>MANUFACTURE OR SALE OF APPARATUS<br>WITHOUT WRITTEN PERMISSION. | SCALE: (IN C.A.D. 1:1)               | SHEET 1 OF         | 1     |
|                                                                 |                                                                                                                                                                                                                | DRAWING NUMBER: 663-015-364-036 ISSL |                    | ISSUE |
|                                                                 |                                                                                                                                                                                                                | PART NUMBER: 663-015-                | 364-036            | 1     |