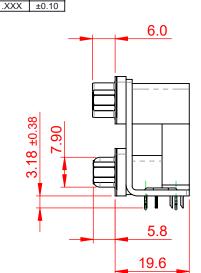

THIS IS A C.A.D. GENERATED DRAWING TOLERANCE UNLESS OTHERWISE SPECIFIED DO NOT MAKE MANUAL REVISIONS TO MASTER.

**ISSUE NUMBER** (1)

.X ±0.25 .XX ±0.13

NOTES:

MATERIAL:

HOUSING: THERMOPLASTIC POLYESTER, UL94V-0, **BLACK IN COLOUR** SHELL: STEEL, NICKEL PLATED CONTACT: COPPER ALLOY, 15µ GOLD PLATING

OPERATING TEMPERATURE: -55°C ~ 85°C

**CURRENT RATING: 3A PER CONTACT** CONTACT RESISTANCE:  $25m\Omega$  MAX. INSULATOR RESISTANCE: 5000MΩ min. DIELECTRIC WITHSTANDING VOLTAGE: 1000V AC rms

| 663 SERIES D-SUB CONNECTOR                                      |                                                                                                                                                                                                                | SW REFERENCE NO.: 663 ASSEMBLY       |                    |       |
|-----------------------------------------------------------------|----------------------------------------------------------------------------------------------------------------------------------------------------------------------------------------------------------------|--------------------------------------|--------------------|-------|
|                                                                 |                                                                                                                                                                                                                | DRAWN: C.B                           | DATE: AUG. 01/2018 |       |
|                                                                 |                                                                                                                                                                                                                | CHECKED:                             | DATE:              |       |
| EDAC INC<br>TORONTO, ONTARIO<br>CONNECTION TO QUALITY & SERVICE | THESE DRAWINGS AND SPECIFICATIONS<br>ARE THE PROPERTY OF EDAC INC.,AND<br>SHALL NOT BE REPRODUCED,OR COPIED<br>OR USED AS THE BASIS FOR THE<br>MANUFACTURE OR SALE OF APPARATUS<br>WITHOUT WRITTEN PERMISSION. | SCALE: (IN C.A.D. 1:1)               | SHEET 1 OF         | 1     |
|                                                                 |                                                                                                                                                                                                                | DRAWING NUMBER: 663-015-364-036 ISSL |                    | ISSUE |
|                                                                 |                                                                                                                                                                                                                | PART NUMBER: 663-015-                | 364-036            | 1     |