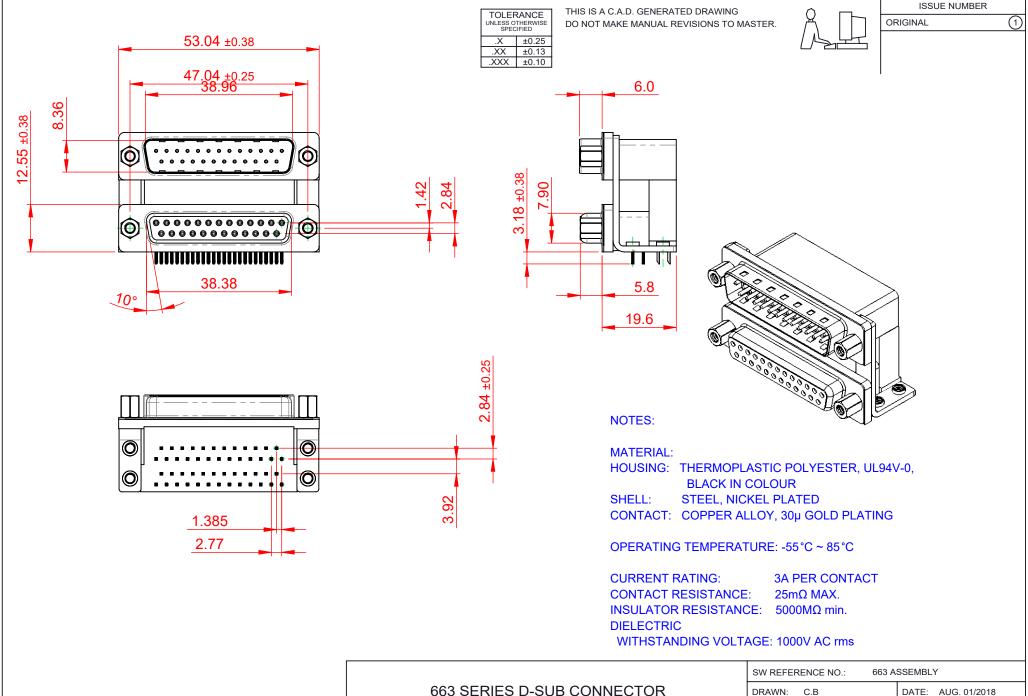

THIS SERIES FULLY CONFORMS TO THE EUROPEAN UNION DIRECTIVES 2011/65/EU FOR RoHS COMPLIANCY.

**EDAC INC** TORONTO, ONTARIO CANADA

THESE DRAWINGS AND SPECIFICATIONS ARE THE PROPERTY OF EDAC INC..AND SHALL NOT BE REPRODUCED, OR COPIED OR USED AS THE BASIS FOR THE MANUFACTURE OR SALE OF APPARATUS WITHOUT WRITTEN PERMISSION.

| SW REFERENCE NO.: 663 ASSEMBLY  |                    |
|---------------------------------|--------------------|
| DRAWN: C.B                      | DATE: AUG. 01/2018 |
| CHECKED:                        | DATE:              |
| SCALE: (IN C.A.D. 1:1)          | SHEET 1 OF 1       |
| DDAMING NUMBER: 662 025 664 056 |                    |

DRAWING NUMBER: 663-025-664-056 ISSUE PART NUMBER: 663-025-664-056