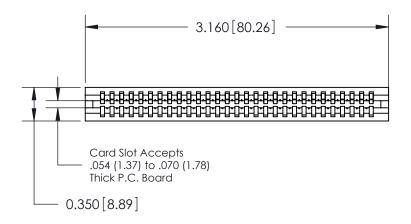

THIS IS A C.A.D. GENERATED DRAWING DO NOT MAKE MANUAL REVISIONS TO MASTER.

ISSUE NUMBER

ORIGINAL

Contact Information
540-Wire Wrap, Regular Point - Tail LG.=.560(14.22)
.100" (2.54mm) Contact Spacing x .200" (5.08mm) Row Spacing

DATE: MAY 04/09

SHEET 1 OF 2

**ISSUE** 

DATE:

745 Series Ultra-Mate Card Edge Connector - Press Fit
Part Number: 745-029-540-106

EDAC INC
TORONTO, ONTARIO
CANADA
YOUR CONNECTION TO QUALITY & SERVICE

TORONTO ON TORONTO ON TORONTO ON THE BASIS FOR THE MANUFACTURE OR SALE OF APPARATUS WITHOUT WRITTEN PERMISSION.