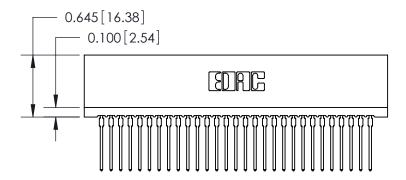

THIS IS A C.A.D. GENERATED DRAWING DO NOT MAKE MANUAL REVISIONS TO MASTER.

ISSUE NUMBER

ORIGINAL

Contact Information
540-Wire Wrap, Regular Point - Tail LG.=.560(14.22)
.100" (2.54mm) Contact Spacing x .200" (5.08mm) Row Spacing

DATE: MAY 04/09

SHEET 1 OF 2

**ISSUE** 

DATE:

745 Series Ultra-Mate Card Edge Connector - Press Fit
Part Number: 745-029-540-106

EDAC INC
TORONTO, ONTARIO
CANADA
YOUR CONNECTION TO QUALITY & SERVICE

TORONTO ON TORONTO ON TORONTO ON THE BASIS FOR THE MANUFACTURE OR SALE OF APPARATUS WITHOUT WRITTEN PERMISSION.