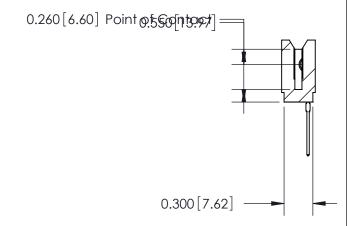

THIS IS A C.A.D. GENERATED DRAWING DO NOT MAKE MANUAL REVISIONS TO MASTER.

ISSUE NUMBER

ORIGINAL

Contact Information
540-Wire Wrap, Regular Point - Tail LG.=.560(14.22)
.100" (2.54mm) Contact Spacing x .200" (5.08mm) Row Spacing

DATE: MAY 04/09

SHEET 1 OF 2

**ISSUE** 

DATE:

745 Series Ultra-Mate Card Edge Connector - Press Fit
Part Number: 745-029-540-106

EDAC INC
TORONTO, ONTARIO
CANADA
YOUR CONNECTION TO QUALITY & SERVICE

TORONTO ON TORONTO ON TORONTO ON THE BASIS FOR THE MANUFACTURE OR SALE OF APPARATUS WITHOUT WRITTEN PERMISSION.