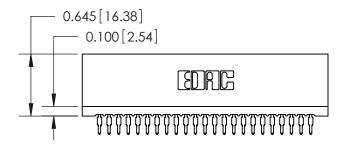

THIS IS A C.A.D. GENERATED DRAWING DO NOT MAKE MANUAL REVISIONS TO MASTER.

ISSUE NUMBER

ORIGINAL

Contact Information
520-P.C. Tail, Regular Point - Tail LG.=.190(4.83)
.100" (2.54mm) Contact Spacing x .200" (5.08mm) Row Spacing