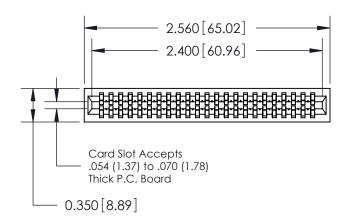

THIS IS A C.A.D. GENERATED DRAWING DO NOT MAKE MANUAL REVISIONS TO MASTER.

ISSUE NUMBER

ORIGINAL

Contact Information
520-P.C. Tail, Regular Point - Tail LG.=.190(4.83)
.100" (2.54mm) Contact Spacing x .200" (5.08mm) Row Spacing