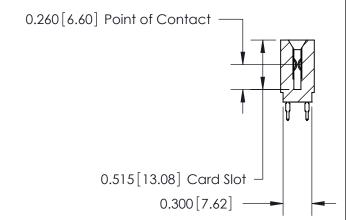

THIS IS A C.A.D. GENERATED DRAWING DO NOT MAKE MANUAL REVISIONS TO MASTER.

ISSUE NUMBER

ORIGINAL

Contact Information
520-P.C. Tail, Regular Point - Tail LG.=.190(4.83)
.100" (2.54mm) Contact Spacing x .200" (5.08mm) Row Spacing