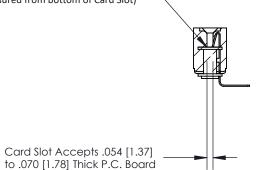

## **Contact Detail**

90 Degree Bend (Code 527 Contacts)

.156 [3.96] Contact Spacing x .200 [5.08] Row Spacing

**SECTION A-A** 

.095 [2.41] Point of Contact (Measured from bottom of Card Slot)

to .070 [1.78] Thick P.C. Board