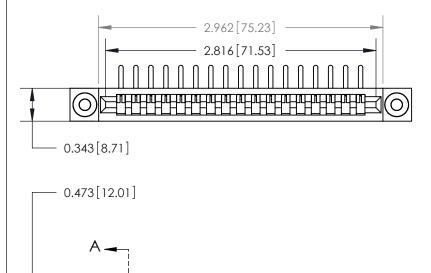

**See Accompanying Page for:** 

**Contact Bend Details** 

| 807/857 Series High Temp Card Edge Connector |
|----------------------------------------------|
| Part Number: 807-017-459-103                 |