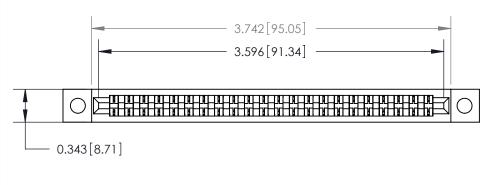

**Mounting Option** 

.128 (3.25) Dia. Mounting Holes

## **Contact Detail**

Wire Wrap .046x.014(1.17x0.36) - Tail LG=.495(12.57)

.156 [3.96] Contact Spacing x .200 [5.08] Row Spacing







**SECTION A-A** 

.175 [4.45] Point of Contact (Measured from bottom of Card Slot)



**See Accompanying Page for:** 

**Contact Bend Details** 

807/857 Series High Temp Card Edge Connector Part Number: 807-022-441-102

YOUR CONNECTION TO QUALITY & SERVICE

| ACAD REFERENCE NO. 807 ENG MASTER |                  |
|-----------------------------------|------------------|
| DRAWN: J.LEE                      | DATE: AUG. 11/09 |
| CHECKED:                          | DATE:            |
| SCALE: NTS                        | SHEET 1 OF 2     |
| DRAWING NUMBER                    | ISSUE            |

807 Assembly