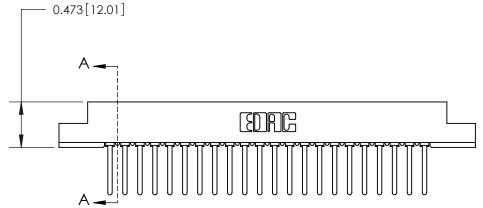

## **Contact Detail**

Wire Wrap .046x.014(1.17x0.36) - Tail LG=.495(12.57)

.156 [3.96] Contact Spacing x .200 [5.08] Row Spacing

**SECTION A-A** 

.175 [4.45] Point of Contact (Measured from bottom of Card Slot)