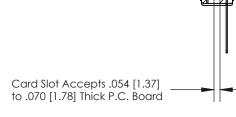

## **Contact Detail**

Wire Wrap .046x.014(1.17x0.36) - Tail LG=.495(12.57)

.156 [3.96] Contact Spacing x .200 [5.08] Row Spacing

**SECTION A-A** 

.175 [4.45] Point of Contact (Measured from bottom of Card Slot)