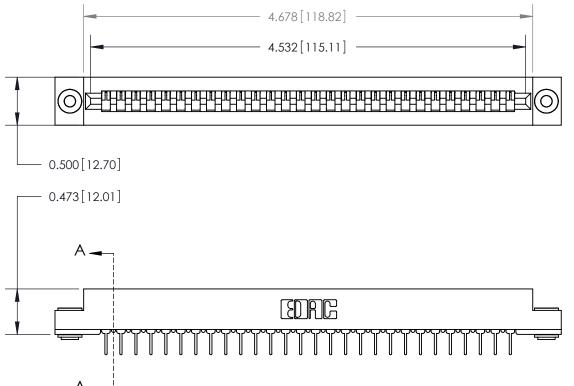

**Mounting Option Contact Detail** 0.500 [12.70]

.116 (2.95) I.D. Floating Eyelets

PC Tail .023x.013(0.58x0.33) - Tail LG=.213(5.41) .156 [3.96] Contact Spacing x .200 [5.08] Row Spacing

**SECTION A-A** 

.095 [2.41] Point of Contact (Measured from bottom of Card Slot)

Card Slot Accepts .054 [1.37] to .070 [1.78] Thick P.C. Board

**See Accompanying Page for:** 

**Contact Bend Details** 

807/857 Series High Temp Card Edge Connector Part Number: 807-028-431-103