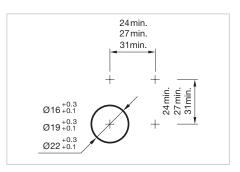

## Pushbutton IP65, IP67

2 32.5 max.

Dimensions [mm]
A = Solder terminal

Mounting cut-outs [mm]

|                       | B = Screw terminal                    |                                  |
|-----------------------|---------------------------------------|----------------------------------|
| Mounting cut-outs     |                                       |                                  |
| □ 4   Ø 16 mm         | □ 5   Ø 19 mm                         | □ 6   Ø 22 mm                    |
|                       |                                       |                                  |
| Material              |                                       |                                  |
| □ 1   Stainless steel | □ 2   Stainless steel chrome coloured | □ 5   Aluminium natural anodized |
| Front bezel/Lens      |                                       |                                  |
| □ 5   flush/flat      | □ 6   raised/flat                     | □ 7   flush/convex               |
|                       | 3.8                                   | 3.8                              |
| Terminal              |                                       |                                  |
| □ 1   solder          | □ 2   screw                           |                                  |
| Switching action      |                                       |                                  |
| □ 1   momentary       | □ 2   maintained                      |                                  |
|                       |                                       |                                  |
| Illumination          |                                       |                                  |
| □ 0   no LED          |                                       |                                  |
|                       |                                       |                                  |
| LED colour            |                                       |                                  |
| □ 0   no LED          |                                       |                                  |
| I ED vielberre        |                                       |                                  |
| LED voltage           |                                       |                                  |
| □ 0 no LED            |                                       |                                  |