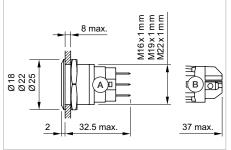

## Pushbutton IP65, IP67

2 32.5 max.

Dimensions [mm]
A = Solder terminal

Mounting cut-outs [mm]

|                       | B = Screw terminal                    |                                  |
|-----------------------|---------------------------------------|----------------------------------|
| Mounting cut-outs     |                                       |                                  |
| □ 4   Ø 16 mm         | □ 5   Ø 19 mm                         | □ 6   Ø 22 mm                    |
|                       |                                       |                                  |
| Material              |                                       |                                  |
| □ 1   Stainless steel | □ 2   Stainless steel chrome coloured | □ 5   Aluminium natural anodized |
| Front bezel/Lens      |                                       |                                  |
| □ 5   flush/flat      | □ 6   raised/flat                     | □ 7   flush/convex               |
|                       | 3.8                                   | 3.8                              |
| Terminal              |                                       |                                  |
| □ 1   solder          | □ 2   screw                           |                                  |
| Switching action      |                                       |                                  |
| □ 1   momentary       | □ 2   maintained                      |                                  |
|                       |                                       |                                  |
| Illumination          |                                       |                                  |
| □ 0   no LED          |                                       |                                  |
|                       |                                       |                                  |
| LED colour            |                                       |                                  |
| □ 0   no LED          |                                       |                                  |
| I ED vielberre        |                                       |                                  |
| LED voltage           |                                       |                                  |
| □ 0 no LED            |                                       |                                  |