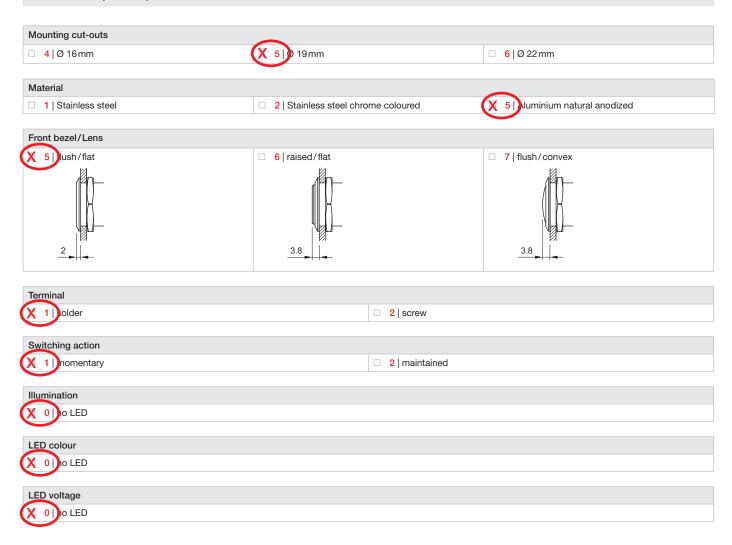

## Pushbutton IP65, IP67

2 32.5 max.

Dimensions [mm]
A = Solder terminal

Mounting cut-outs [mm]

|                       | B = Screw terminal                    |                                  |
|-----------------------|---------------------------------------|----------------------------------|
| Mounting cut-outs     |                                       |                                  |
| □ 4   Ø 16 mm         | □ 5   Ø 19 mm                         | □ 6   Ø 22 mm                    |
|                       |                                       |                                  |
| Material              |                                       |                                  |
| □ 1   Stainless steel | □ 2   Stainless steel chrome coloured | □ 5   Aluminium natural anodized |
| Front bezel/Lens      |                                       |                                  |
| □ 5   flush/flat      | □ 6   raised/flat                     | □ 7   flush/convex               |
|                       | 3.8                                   | 3.8                              |
| Terminal              |                                       |                                  |
| □ 1   solder          | □ 2   screw                           |                                  |
| Switching action      |                                       |                                  |
| □ 1   momentary       | □ 2   maintained                      |                                  |
|                       |                                       |                                  |
| Illumination          |                                       |                                  |
| □ 0   no LED          |                                       |                                  |
|                       |                                       |                                  |
| LED colour            |                                       |                                  |
| □ 0   no LED          |                                       |                                  |
| I ED vielberre        |                                       |                                  |
| LED voltage           |                                       |                                  |
| □ 0 no LED            |                                       |                                  |

## Order example for pushbutton

Part No.:

82-5551.1000