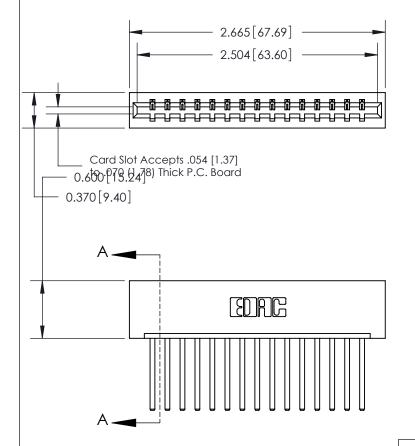

## **Contact Detail**

544-Wire Wrap .050x.025(1.27x0.64) - Tail LG=.750(19.05)

.156 [3.96] Contact Spacing x .200 [5.08] Row Spacing

ISSUE NUMBER

ORIGINAL

0.388 [9.86] Card Slot .160 [4.06] Point of Contact-

## **See Accompanying Page for:**

- **Bend Detail**
- **Mounting Options**

833 Series High Temp Card Edge Connector Part Number: 833-015-544-101

**EDAC INC** TORONTO, ONTARIO CANADA

THESE DRAWINGS AND SPECIFICATIONS ARE THE PROPERTY OF EDAC INC.,AND SHALL NOT BE REPRODUCED, OR COPIED OR USED AS THE BASIS FOR THE MANUFACTURE OR SALE OF APPARATUS WITHOUT WRITTEN PERMISSION.