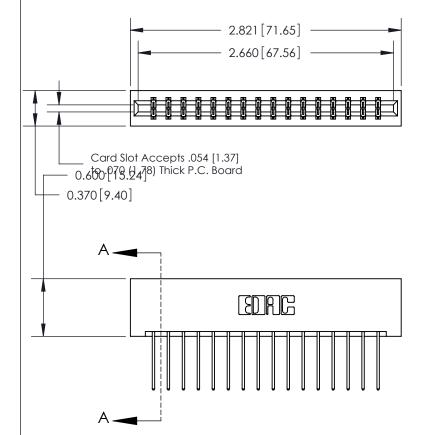

ISSUE NUMBER

ORIGINAL

SECTION A-A 0.388 [9.86] Card Slot .160 [4.06] Point of Contact-

## **See Accompanying Page for:**

- **Bend Detail**
- **Mounting Options**

833 Series High Temp Card Edge Connector Part Number: 833-032-540-201

**EDAC INC** TORONTO, ONTARIO CANADA

THESE DRAWINGS AND SPECIFICATIONS ARE THE PROPERTY OF EDAC INC.,AND SHALL NOT BE REPRODUCED, OR COPIED OR USED AS THE BASIS FOR THE MANUFACTURE OR SALE OF APPARATUS WITHOUT WRITTEN PERMISSION.

| ACAD REFERENCE NO. | 833 ENG MASTER   |  |  |
|--------------------|------------------|--|--|
| DRAWN: J.LEE       | DATE: OCT. 14/09 |  |  |
| CHECKED:           | DATE:            |  |  |
| SCALE: NTS         | SHEET 1 OF 3     |  |  |
| DRAWING NUMBER     | ISSUE            |  |  |
| 833 Assembly       | 1                |  |  |